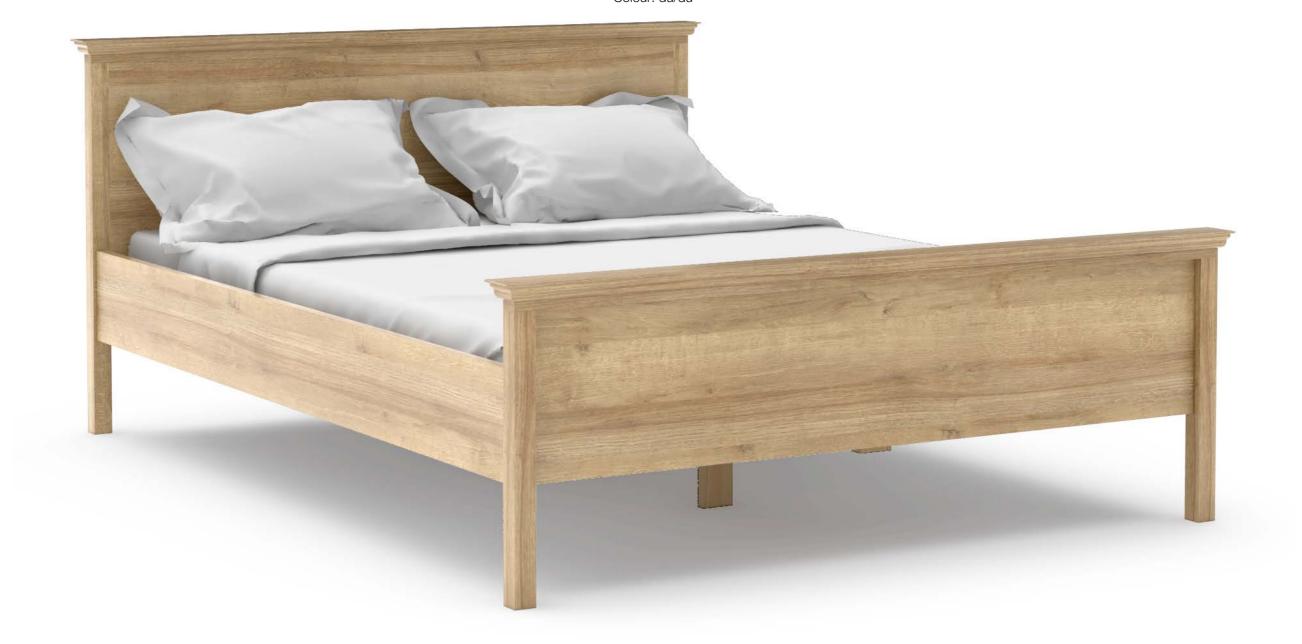

### 71315 Bed

173.4 x 211.4 x 85.5 cm 68.3 x 83.2 x 33.7" Inside measurents: 161.2 x 201 cm / 63.5 x 79.1" Colour: du/du