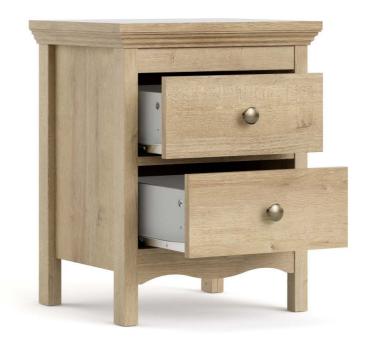

71304 Nightstand

71308 Bookcase

71303 Wardrobe

**71304 Nightstand** 57.8 x 40.1 x 66.4 cm 22.8 x 15.8 x 26.1" Colour: du/du

### NIGHTSTAND, CHEST AND DOUBLE DRESSER

71304 Nightstand

57.8 x 40.1 x 66.4 cm 22.8 x 15.8 x 26.1" Colour: du/du