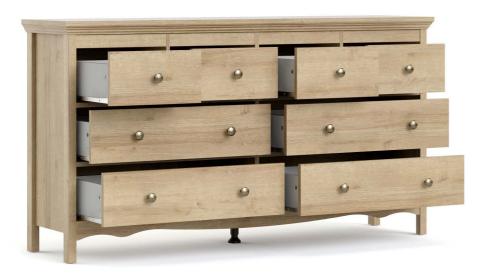

### 71305 Double dresser

163.6 x 40.1 x 88 cm 64.4 x 15.8 x 24.7" Colour: du/du

Made with fade-resistant foil, the Silkeborg collection comes in a wooden riviera oak finish. This is functional furniture in a high style look!

### 71305 Double dresser

163.6 x 40.1 x 88 cm 64.4 x 15.8 x 24.7" Colour: du/du