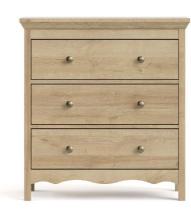

# silkeborg



### **ASSORTMENT OVERVIEW**

Mix functionality with a little romance! The Silkeborg collection by Tvilum adds a splash of charm to your home. This bedroom range offers the possibility of creating a welcoming atmosphere for you after a long day's work.

71304 Nightstand





71308 Bookcase



71303 Wardrobe











**71304 Nightstand** 57.8 x 40.1 x 66.4 cm 22.8 x 15.8 x 26.1" Colour: du/du



# MODERN AND ROMANTIC STYLE



### 71301 Chest

82 x 40.1 x 88 cm 32.3 x 15.8 x 34.7" Colour: du/du







### 71305 Double dresser

163.6 x 40.1 x 88 cm 64.4 x 15.8 x 24.7" Colour: du/du





Made with fade-resistant foil, the Silkeborg collection comes in a wooden riviera oak finish. This is functional furniture in a high style look!

## **DECORATIVE DETAILS**







Every unit has a crown moulding at the top and a distinct decorative moulding along the bottom to accentuate the warm country feel. The Silkeborg collection rests on legs and features metal knobs.



**71308 Double dresser** 82.1 x 34.2 x 202.2 cm 32.3 x 13.5 x 79.6" Colour: du/du

### 71303 Wardrobe

155.4 x 60.1 x 202.2 cm 61.2 x 23.7 x 79.6"

Colour: du/du



### REVIERA OAK FINISH

All surfaces - outside and inside - are covered with Riviera Oak finish.





### 71316 Bed

153.4 x 201.4 x 85.5 cm 60.4 x 79.3 x 33.7"

Insi