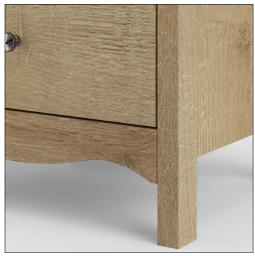

## **DECORATIVE DETAILS**

Every unit has a crown moulding at the top and a distinct decorative moulding along the bottom to accentuate the warm country feel. The Silkeborg collection rests on legs and features metal knobs.