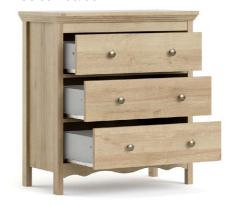

# silkeborg



### **ASSORTMENT OVERVIEW**

Mix functionality with a little romance! The Silkeborg collection by Tvilum adds a splash of charm to your home. This bedroom range offers the possibility of creating a welcoming atmosphere for you after a long day's work.

71304 Nightstand





71308 Bookcase



71303 Wardrobe











**71304 Nightstand** 57.8 x 40.1 x 66.4 cm 22.8 x 15.8 x 26.1" Colour: du/du



# MODERN AND ROMANTIC STYLE



### 71301 Chest

82 x 40.1 x 88 cm 32.3 x 15.8 x 34.7" Colour: du/du







### 71305 Double dresser

163.6 x 40.1 x 88 cm 64.4 x 15.8 x 24.7" Colour: du/du





Made with fade-resistant foil, the Silkeborg collection comes in a wooden riviera oak finish. This is functional furniture in a high style look!

## **DECORATIVE DETAILS**







Every unit has a crown moulding at the top and a distinct decorative moulding along the bottom to accentuate the warm country feel. The Silkeborg collection rests on legs and features metal knobs.



**71308 Double dresser** 82.1 x 34.2 x 202.2 cm 32.3 x 13.5 x 79.6" Colour: du/du

### 71303 Wardrobe

155.4 x 60.1 x 202.2 cm 61.2 x 23.7 x 79.6"

Colour: du/du



### REVIERA OAK FINISH

All surfaces - outside and inside - are covered with Riviera Oak finish.





### 71316 Bed

153.4 x 201.4 x 85.5 cm 60.4 x 79.3 x 33.7"

In