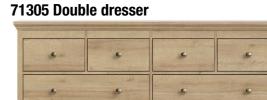

### 71305 Double dresser

163.6 x 40.1 x 88 cm 64.4 x 15.8 x 24.7" Colour: du/du

Made with fade-resistant foil, the Silkeborg collection comes in a wooden riviera oak finish. This is functional furniture in a high style look!

### 71305 Double dresser

163.6 x 40.1 x 88 cm 64.4 x 15.8 x 24.7" Colour: du/du