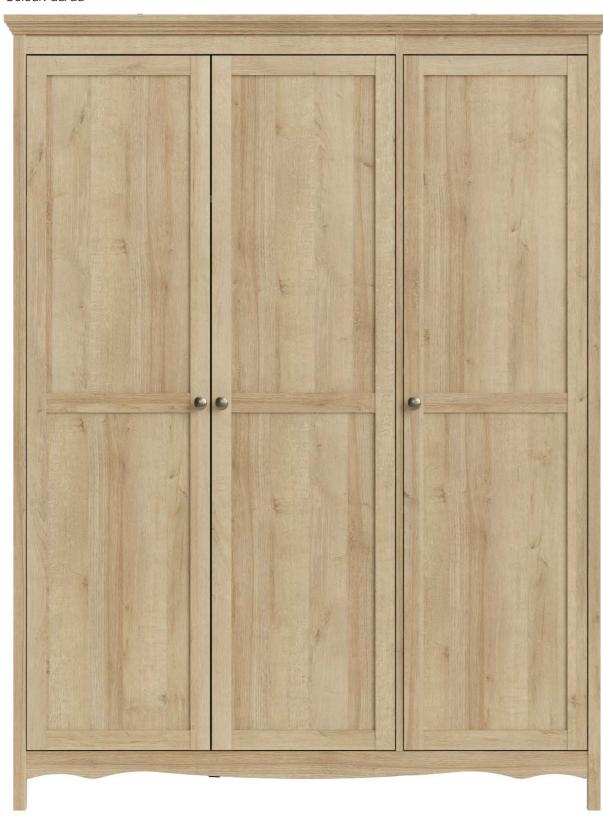

and** 57.8 x 40.1 x 66.4 cm 22.8 x 15.8 x 26.1" Colour: du/du



# MODERN AND ROMANTIC STYLE



### 71301 Chest

82 x 40.1 x 88 cm 32.3 x 15.8 x 34.7" Colour: du/du







### 71305 Double dresser

163.6 x 40.1 x 88 cm 64.4 x 15.8 x 24.7" Colour: du/du





Made with fade-resistant foil, the Silkeborg collection comes in a wooden riviera oak finish. This is functional furniture in a high style look!

## **DECORATIVE DETAILS**







Every unit has a crown moulding at the top and a distinct decorative moulding along the bottom to accentuate the warm country feel. The Silkeborg collection rests on legs and features metal knobs.



**71308 Double dresser** 82.1 x 34.2 x 202.2 cm 32.3 x 13.5 x 79.6" Colour: du/du

### 71303 Wardrobe

155.4 x 60.1 x 202.2 cm 61.2 x 23.7 x 79.6"

Colour: du/du



### REVIERA OAK FINISH

All surfaces - outside and inside - are covered with Riviera Oak finish.





### 71316 Bed

153.4 x 201.4 x 85.5 cm 60.4 x 79.3 x 33.7"

Inside measurents:

141.2 x 191 cm / 55.6 x 75.2"

Colour: du/du



### NIGHTSTAND, CHEST AND DOUBLE DRESSER



71304 Nightstand

57.8 x 40.1 x 66.4 cm 22.8 x 15.8 x 26.1" Colour: du/du



### 71301 Chest

82 x 40.1 x 88 cm 32.3 x 15.8 x 34.7" Colour: du/du



### 71305 Double dresser

163.6 x 40.1 x 88 cm 64.4 x 15.8 x 24.7" Colour: du/du



### 71308 Double dresser

82.1 x 34.2 x 202.2 cm 32.3 x 13.5 x 79.6" Colour: du/du

### **WARDROBE AND BEDS**



### 71303 Wardrobe

155.4 x 60.1 x 202.2 cm 61.2 x 23.7 x 79.6" Colour: du/du



### 71315 Bed

173.4 x 211.4 x 85.5 cm 68.3 x 83.2 x 33.7" Inside measurents: 161.2 x 201 cm / 63