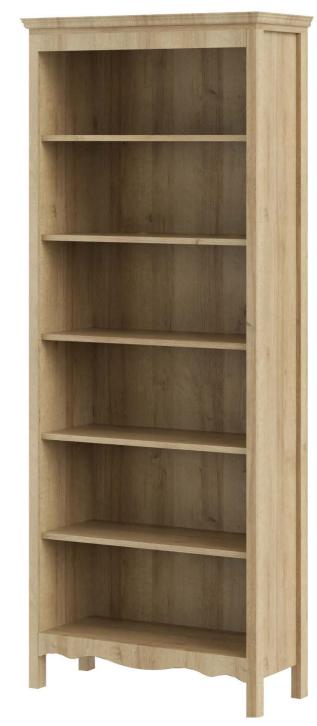

71304 Nightstand

71308 Bookcase

71303 Wardrobe

**71304 Nightstand** 57.8 x 40.1 x 66.4 cm 22.8 x 15.8 x 26.1" Colour: du/du