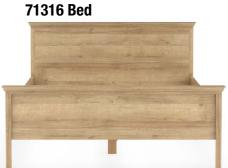

### 71316 Bed

153.4 x 201.4 x 85.5 cm 60.4 x 79.3 x 33.7"

Inside measurents:

141.2 x 191 cm / 55.6 x 75.2"

Colour: du/du