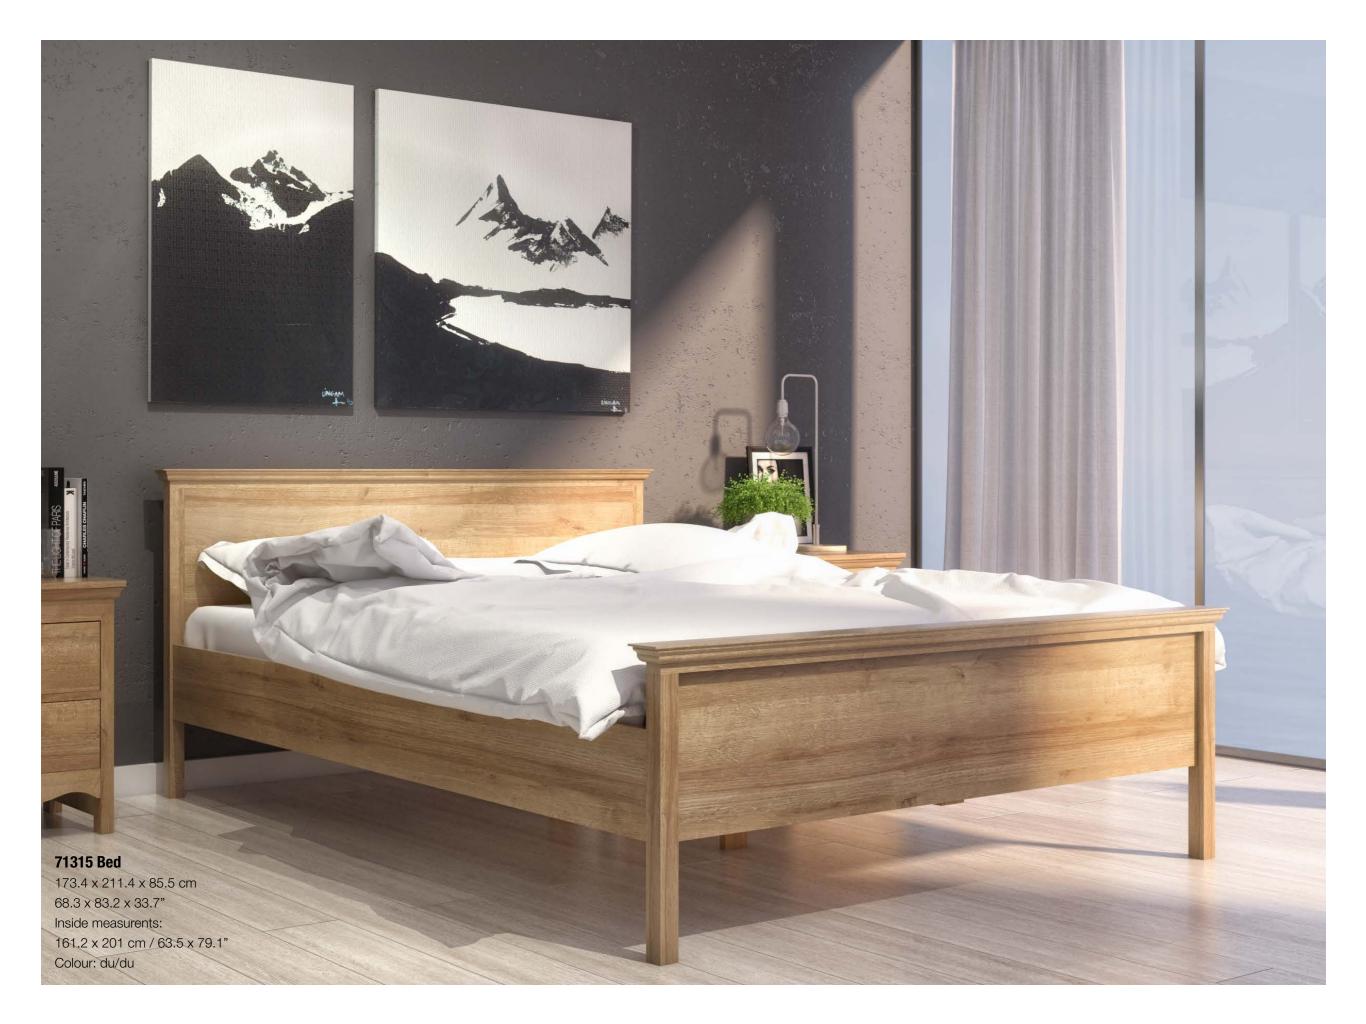

### 71315 Bed

173.4 x 211.4 x 85.5 cm 68.3 x 83.2 x 33.7" Inside measurents: 161.2 x 201 cm / 63.5 x 79.1" Colour: du/du