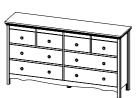

**71308 Double dresser** 82.1 x 34.2 x 202.2 cm 32.3 x 13.5 x 79.6" Colour: du/du

### 71308 Double dresser

82.1 x 34.2 x 202.2 cm 32.3 x 13.5 x 79.6" Colour: du/du