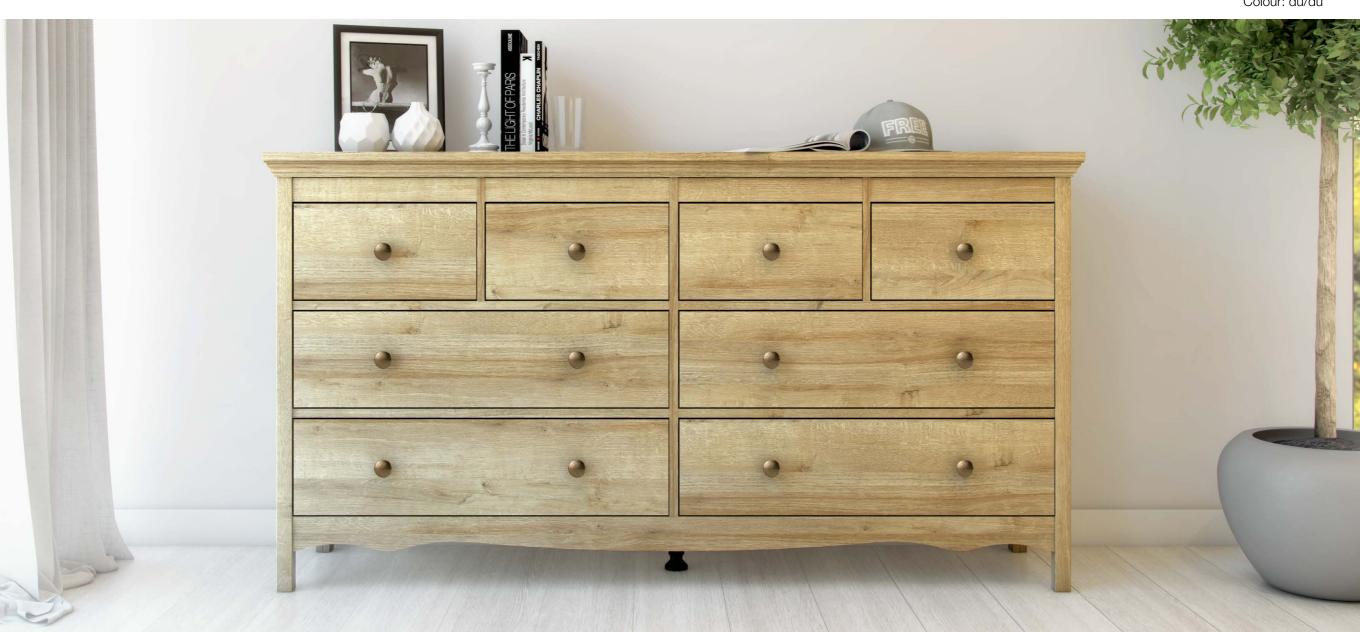

**71308 Double dresser** 82.1 x 34.2 x 202.2 cm 32.3 x 13.5 x 79.6" Colour: du/du

### 71308 Double dresser

82.1 x 34.2 x 202.2 cm 32.3 x 13.5 x 79.6" Colour: du/du