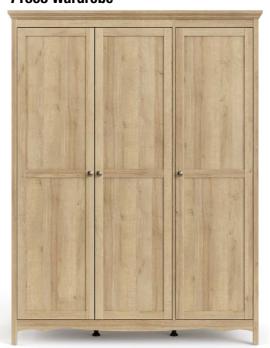

# silkeborg



### **ASSORTMENT OVERVIEW**

Mix functionality with a little romance! The Silkeborg collection by Tvilum adds a splash of charm to your home. This bedroom range offers the possibility of creating a welcoming atmosphere for you after a long day's work.

71304 Nightstand





71308 Bookcase



71303 Wardrobe











**71304 Nightstand** 57.8 x 40.1 x 66.4 cm 22.8 x 15.8 x 26.1" Colour: du/du



# MODERN AND ROMANTIC STYLE



### 71301 Chest

82 x 40.1 x 88 cm 32.3 x 15.8 x 34.7" Colour: du/du







### 71305 Double dresser

163.6 x 40.1 x 88 cm 64.4 x 15.8 x 24.7" Colour: du/du





Made with fade-resistant foil, the Silkeborg collection comes in a wooden riviera oak finish. This is functional furniture in a high style look!

## **DECORATIVE DETAILS**







Every unit has a crown moulding at the top and a distinct decorative moulding along the bottom to accentuate the warm country feel. The Silkeborg collection rests on legs and features metal knobs.



**71308 Double dresser** 82.1 x 34.2 x 202.2 cm 32.3 x 13.5 x 79.6" Colour: du/du

### 71303 Wardrobe

155.4 x 60.1 x 202.2 cm 61.2 x 23.7