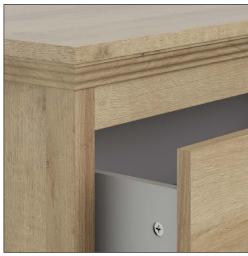

## **DECORATIVE DETAILS**

Every unit has a crown moulding at the top and a distinct decorative moulding along the bottom to accentuate the warm country feel. The Silkeborg collection rests on legs and features metal knobs.

### REVIERA OAK FINISH

All surfaces - outside and inside - are covered with Riviera Oak finish.