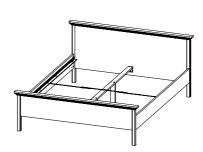

### 71315 Bed

173.4 x 211.4 x 85.5 cm 68.3 x 83.2 x 33.7" Inside measurents: 161.2 x 201 cm / 63.5 x 79.1" Colour: du/du