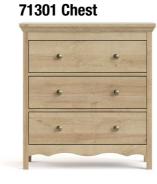

# silkeborg



### **ASSORTMENT OVERVIEW**

Mix functionality with a little romance! The Silkeborg collection by Tvilum adds a splash of charm to your home. This bedroom range offers the possibility of creating a welcoming atmosphere for you after a long day's work.

71304 Nightstand





71308 Bookcase



71303 Wardrobe











**71304 Nightstand** 57.8 x 40.1 x 66.4 cm 22.8 x 15.8 x 26.1" Colour: du/du



# MODERN AND ROMANTIC STYLE



### 71301 Chest

82 x 40.1 x 88 cm 32.3 x 15.8 x 34.7" Colour: du/du







### 71305 Double dresser

163.6 x 40.1 x 88 cm 64.4 x 15.8 x 24.7" Colour: du/du





Made with fade-resistant foil, the Silkeborg collection comes in a wooden riviera oak finish. This is functional furniture in a high style look!

## **DECORATIVE DETAILS**







Every unit has a crown moulding at the top and a distinct decorative moulding along the bottom to accentuate the warm country feel. The Silkeborg collection rests on legs and features metal knobs.



**71308 Double dresser** 82.1 x 34.2 x 202.2 cm 32.3 x 13.5 x 79.6" Colour: du/du

### 71303 Wardrob