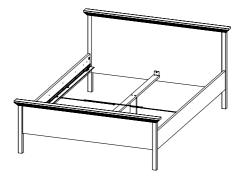

### 71316 Bed

153.4 x 201.4 x 85.5 cm 60.4 x 79.3 x 33.7"

Inside measurents:

141.2 x 191 cm / 55.6 x 75.2"

Colour: du/du