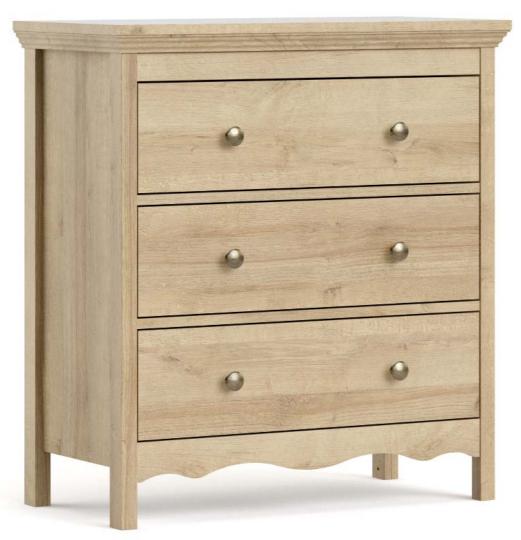

# silkeborg



### **ASSORTMENT OVERVIEW**

Mix functionality with a little romance! The Silkeborg collection by Tvilum adds a splash of charm to your home. This bedroom range offers the possibility of creating a welcoming atmosphere for you after a long day's work.

71304 Nightstand





71308 Bookcase



71303 Wardrobe











**71304 Nightstand** 57.8 x 40.1 x 66.4 cm 22.8 x 15.8 x 26.1" Colour: du/du



# MODERN AND ROMANTIC STYLE



### 71301 Chest

82 x 40.1 x 88 cm 32.3 x 15.8 x 34.7" Colour: du/du







### 71305 Double dresser

163.6 x 40.1 x 88 cm 64.4 x 15.8 x 24.7" Colour: du/du





Made with fade-resistant foil, the Silkeborg collection comes in a wooden riviera oak finish. This is functional furniture in a high style look!

## **DECORATIVE DETAILS**







Every unit has a crown moulding at the top and a distinct decorative moulding along the bottom to accentuate the warm country feel. The Silkeborg collection rests on legs and features metal knobs.



**71308 Double dresser** 82.1 x 34.2 x 202.2 cm 32.3 x 13.5 x 79.6" Colour: du/du

### 71303 Wardrobe

155.4 x 60.1 x 202.2 cm 61.2 x 23.7 x 79.6"

Colour: du/du



### REVIERA OAK FINISH

All surfaces - outside and inside - are covered with Riviera Oak fin