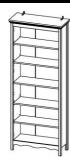

oulding along the bottom to accentuate the warm country feel. The Silkeborg collection rests on legs and features metal knobs.



**71308 Double dresser** 82.1 x 34.2 x 202.2 cm 32.3 x 13.5 x 79.6" Colour: du/du

### 71303 Wardrobe

155.4 x 60.1 x 202.2 cm 61.2 x 23.7 x 79.6"

Colour: du/du



### REVIERA OAK FINISH

All surfaces - outside and inside - are covered with Riviera Oak finish.





### 71316 Bed

153.4 x 201.4 x 85.5 cm 60.4 x 79.3 x 33.7"

Inside measurents:

141.2 x 191 cm / 55.6 x 75.2"

Colour: du/du



### NIGHTSTAND, CHEST AND DOUBLE DRESSER



71304 Nightstand

57.8 x 40.1 x 66.4 cm 22.8 x 15.8 x 26.1" Colour: du/du



### 71301 Chest

82 x 40.1 x 88 cm 32.3 x 15.8 x 34.7" Colour: du/du



### 71305 Double dresser

163.6 x 40.1 x 88 cm 64.4 x 15.8 x 24.7" Colour: du/du



### 71308 Double dresser

82.1 x 34.2 x 202.2 cm 32.3 x 13.5 x 79.6" Colour: du/du

### **WARDROBE AND BEDS**



### 71303 Wardrobe

155.4 x 60.1 x 202.2 cm 61.2 x 23.7 x 79.6" Colour: du/du



### 71315 Bed

173.4 x 211.4 x 85.5 cm 68.3 x 83.2 x 33.7" Inside measurents: 161.2 x 201 cm / 63.5 x 79.1" Colour: du/du



### 71316 Bed

153.4 x 201.4 x 85.5 cm 60.4 x 79.3 x 33.7" Inside measurents: 141.2 x 191 cm / 55.6 x 75.2" Colour: du/du

### **COLOURS**



### tvilum

### THE BETTER FURNITURE PARTNER

Tvilum is Europe's leading supplier of practical, environmentally friendly furniture, designed for you and your home. We are a Danish company that produces with great care for the environment, people and nature.