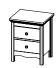

71304 Nightstand

71308 Bookcase

71303 Wardrobe

**71304 Nightstand** 57.8 x 40.1 x 66.4 cm 22.8 x 15.8 x 26.1" Colour: du/du

### NIGHTSTAND, CHEST AND DOUBLE DRESSER

71304 Nightstand

57.8 x 40.1 x 66.4 cm 22.8 x 15.8 x 26.1" Colour: du/du