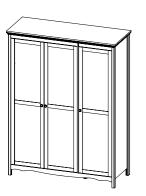

metal knobs.



**71308 Double dresser** 82.1 x 34.2 x 202.2 cm 32.3 x 13.5 x 79.6" Colour: du/du

### 71303 Wardrobe

155.4 x 60.1 x 202.2 cm 61.2 x 23.7 x 79.6"

Colour: du/du



### REVIERA OAK FINISH

All surfaces - outside and inside - are covered with Riviera Oak finish.





### 71316 Bed

153.4 x 201.4 x 85.5 cm 60.4 x 79.3 x 33.7"

Inside measurents:

141.2 x 191 cm / 55.6 x 75.2"

Colour: du/du



### NIGHTSTAND, CHEST AND DOUBLE DRESSER



71304 Nightstand

57.8 x 40.1 x 66.4 cm 22.8 x 15.8 x 26.1" Colour: du/du



### 71301 Chest

82 x 40.1 x 88 cm 32.3 x 15.8 x 34.7" Colour: du/du



### 71305 Double dresser

163.6 x 40.1 x 88 cm 64.4 x 15.8 x 24.7" Colour: du/du



### 71308 Double dresser

82.1 x 34.2 x 202.2 cm 32.3 x 13.5 x 79.6" Colour: du/du

### **WARDROBE AND BEDS**



### 71303 Wardrobe

155.4 x 60.1 x 202.2 cm 61.2 x 23.7 x 79.6" Colour: du/du



### 71315 Bed

173.4 x 211.4 x 85.5 cm 68.3 x 83.2 x 33.7" Inside measurents: 161.2 x 201 cm / 63.5 x 79.1" Colour: du/du



### 71316 Bed

153.4 x 201.4 x 85.5 cm 60.4 x 79.3 x 33.7" Inside measurents: 141.2 x 191 cm / 55.6 x 75.2" Colour: du/du

### **COLOURS**



### tvilum

### THE BETTER FURNITURE PARTNER

Tvilum is Europe's leading supplier of practical, environmentally friendly furniture, designed for you and your home. We are a Danish company that produces with great care for the environment, people and nature.