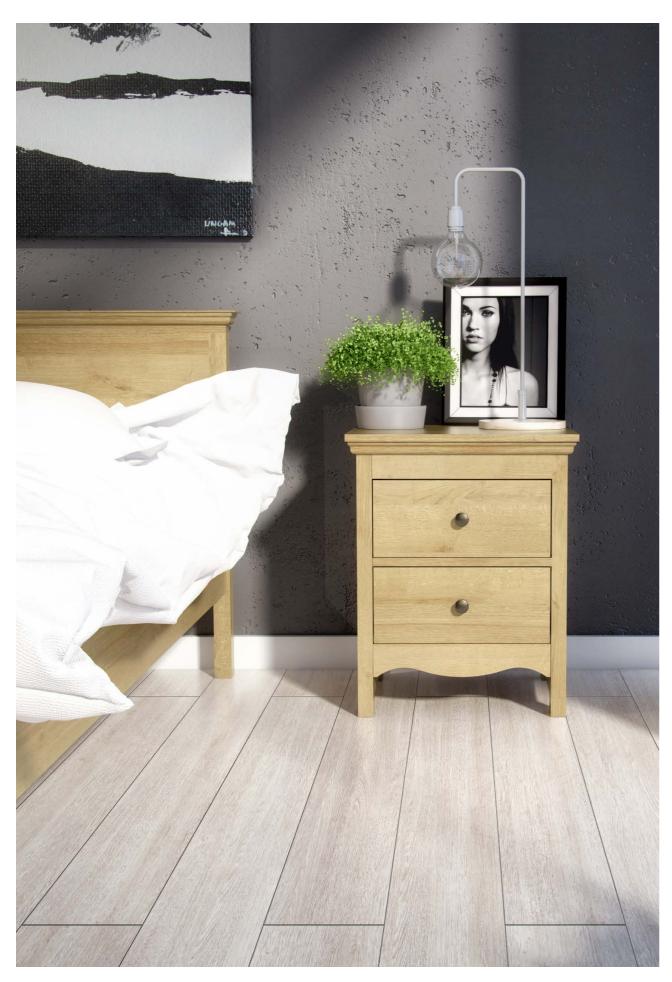

71304 Nightstand

71308 Bookcase

71303 Wardrobe

**71304 Nightstand** 57.8 x 40.1 x 66.4 cm 22.8 x 15.8 x 26.1" Colour: du/du

### NIGHTSTAND, CHEST AND DOUBLE DRESSER

71304 Nightstand

57.8 x 40.1 x 66.4 cm 22.8 x 15.8 x 26.1" Colour: du/du