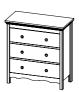

This is functional furniture in a high style look!

## **DECORATIVE DETAILS**







Every unit has a crown moulding at the top and a distinct decorative moulding along the bottom to accentuate the warm country feel. The Silkeborg collection rests on legs and features metal knobs.



**71308 Double dresser** 82.1 x 34.2 x 202.2 cm 32.3 x 13.5 x 79.6" Colour: du/du

### 71303 Wardrobe

155.4 x 60.1 x 202.2 cm 61.2 x 23.7 x 79.6"

Colour: du/du



### REVIERA OAK FINISH

All surfaces - outside and inside - are covered with Riviera Oak finish.





### 71316 Bed

153.4 x 201.4 x 85.5 cm 60.4 x 79.3 x 33.7"

Inside measurents:

141.2 x 191 cm / 55.6 x 75.2"

Colour: du/du



### NIGHTSTAND, CHEST AND DOUBLE DRESSER



71304 Nightstand

57.8 x 40.1 x 66.4 cm 22.8 x 15.8 x 26.1" Colour: du/du



### 71301 Chest

82 x 40.1 x 88 cm 32.3 x 15.8 x 34.7" Colour: du/du



### 71305 Double dresser

163.6 x 40.1 x 88 cm 64.4 x 15.8 x 24.7" Colour: du/du



### 71308 Double dresser

82.1 x 34.2 x 202.2 cm 32.3 x 13.5 x 79.6" Colour: du/du

### **WARDROBE AND BEDS**



### 71303 Wardrobe

155.4 x 60.1 x 202.2 cm 61.2 x 23.7 x 79.6" Colour: du/du



### 71315 Bed

173.4 x 211.4 x 85.5 cm 68.3 x 83.2 x 33.7" Inside measurents: 161.2 x 201 cm / 63.5 x 79.1" Colour: du/du



### 71316 Bed

153.4 x 201.4 x 85.5 cm 60.4 x 79.3 x 33.7" Inside measurents: 141.2 x 191 cm / 55.6 x 75.2" Colour: du/du

### **COLOURS**



### tvilum

### THE BETTER FURNITURE PARTNER

Tvilum is Europe's leading supplier of practical, environmentally friendly furniture, designed for you and your home. We are a Danish c