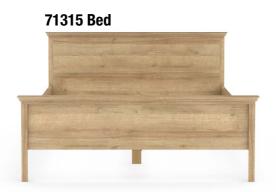

### 71315 Bed

173.4 x 211.4 x 85.5 cm 68.3 x 83.2 x 33.7" Inside measurents: 161.2 x 201 cm / 63.5 x 79.1" Colour: du/du