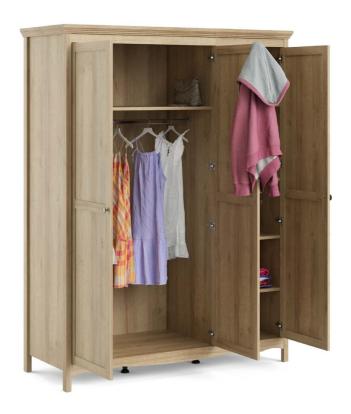

71301 Chest

82 x 40.1 x 88 cm 32.3 x 15.8 x 34.7" Colour: du/du







### 71305 Double dresser

163.6 x 40.1 x 88 cm 64.4 x 15.8 x 24.7" Colour: du/du





Made with fade-resistant foil, the Silkeborg collection comes in a wooden riviera oak finish. This is functional furniture in a high style look!

## **DECORATIVE DETAILS**







Every unit has a crown moulding at the top and a distinct decorative moulding along the bottom to accentuate the warm country feel. The Silkeborg collection rests on legs and features metal knobs.



**71308 Double dresser** 82.1 x 34.2 x 202.2 cm 32.3 x 13.5 x 79.6" Colour: du/du

### 71303 Wardrobe

155.4 x 60.1 x 202.2 cm 61.2 x 23.7 x 79.6"

Colour: du/du



### REVIERA OAK FINISH

All surfaces - outside and inside - are covered with Riviera Oak finish.





### 71316 Bed

153.4 x 201.4 x 85.5 cm 60.4 x 79.3 x 33.7"

Inside measurents:

141.2 x 191 cm / 55.6 x 75.2"

Colour: du/du



### NIGHTSTAND, CHEST AND DOUBLE DRESSER



71304 Nightstand

57.8 x 40.1 x 66.4 cm 22.8 x 15.8 x 26.1" Colour: du/du



### 71301 Chest

82 x 40.1 x 88 cm 32.3 x 15.8 x 34.7" Colour: du/du



### 71305 Double dresser

163.6 x 40.1 x 88 cm 64.4 x 15.8 x 24.7" Colour: du/du



### 71308 Double dresser

82.1 x 34.2 x 202.2 cm 32.3 x 13.5 x 79.6" Colour: du/du

### **WARDROBE AND BEDS**



### 71303 Wardrobe

155.4 x 60.1 x 202.2 cm 61.2 x 23.7 x 79.6" Colour: du/du



### 71315 Bed

173.4 x 211.4 x 85.5 cm 68.3 x 83.2 x 33.7" Inside measurents: 161.2 x 201 cm / 63.5 x 79.1" Colour: du/du



### 71316 Bed

153.4 x 201.4 x 85.5 cm 60.4 x 79.3 x 33.7" Inside measur