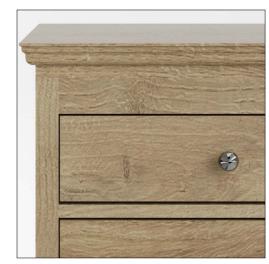

## **DECORATIVE DETAILS**

Every unit has a crown moulding at the top and a distinct decorative moulding along the bottom to accentuate the warm country feel. The Silkeborg collection rests on legs and features metal knobs.