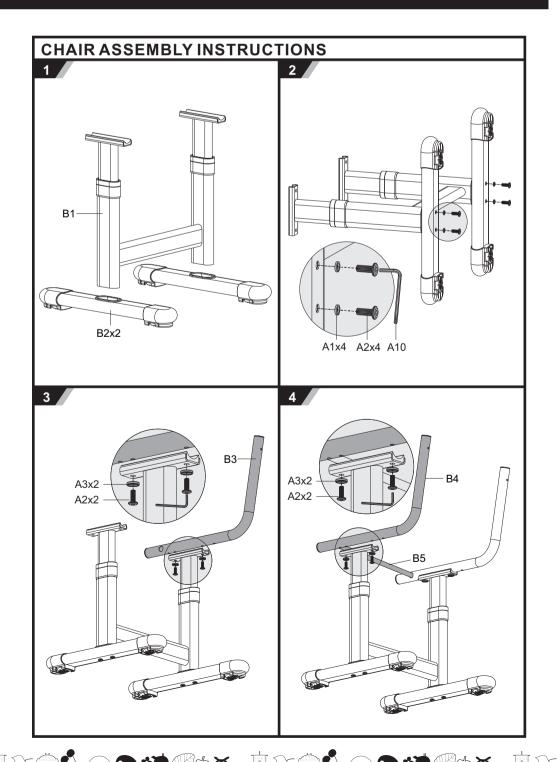

Model NO.: PICCOLINO BLUE



## **Children's Healthy Desk & Chair**

**ASSEMBLY INSTRUCTIONS** 



## **CAUTION!**

- 1. This product is intended for indoor use only.
  2. This product should be placed on the flat ground.
  3. Once water, oil and other liquid adhere to the surface of product, you should quickly wipe it clean.
- 4. Please regularly check and fasten joint parts in case of product, you should quickly wipe
  4. Please regularly check and fasten joint parts in case of product shake and loosening.
  5. Do not lay product in place of the corrosive gas and moisture in case of surface damage.
  6. Never fasten screws tightly before all screws fixed to the right place.
  7. Please use damp cloth to clean the desktop.