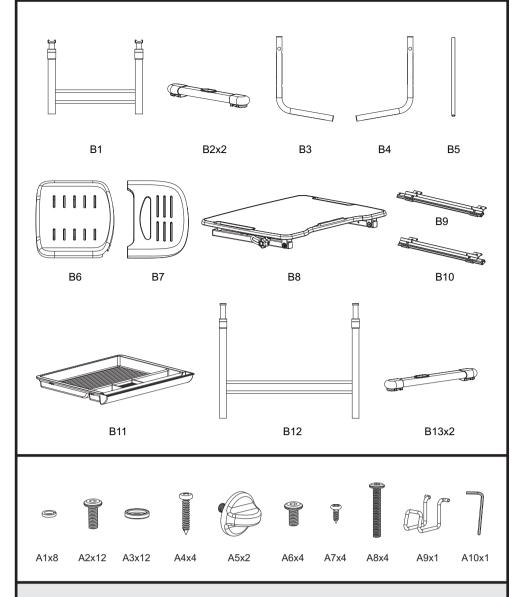

Model NO.: PICCOLINO BLUE



## **Children's Healthy Desk & Chair**

**ASSEMBLY INSTRUCTIONS** 



## **CAUTION!**

- 1. This product is intended for indoor use only.
  2. This product should be placed on the flat ground.
  3. Once water, oil and other liquid adhere to the surface of product, you should quickly wipe it clean.
- 4. Please regularly check and fasten joint parts in case of product, you should quickly wipe
  4. Please regularly check and fasten joint parts in case of product shake and loosening.
  5. Do not lay product in place of the corrosive gas and moisture in case of surface damage.
  6. Never fasten screws tightly before all screws fixed to the right place.
  7. Please use damp cloth to clean the desktop.