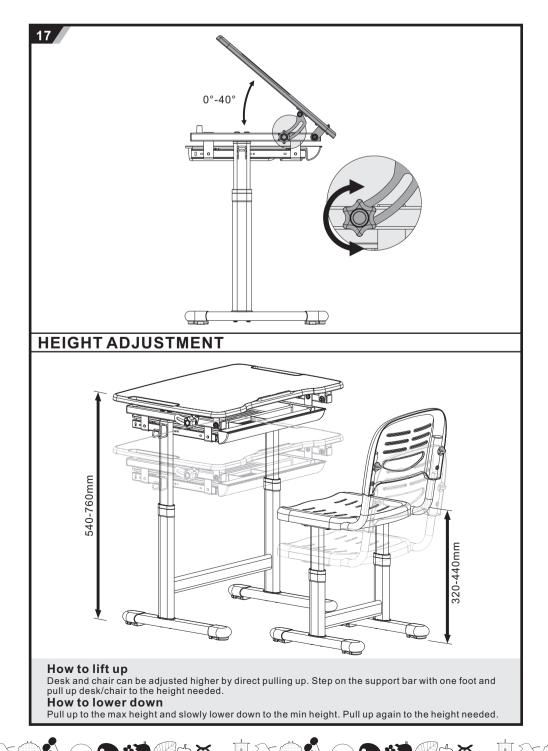

Model NO.: PICCOLINO BLUE



## **Children's Healthy Desk & Chair**

**ASSEMBLY INSTRUCTIONS** 



## **CAUTION!**

- 1. This product is intended for indoor use only.
  2. This product should be placed on the flat ground.
  3. Once water, oil and other liquid adhere to the surface of product, you should quickly wipe it clean.
- 4. Please regularly check and fasten joint parts in case of product, you should quickly wipe
  4. Please regularly check and fasten joint parts in case of product shake and loosening.
  5. Do not lay product in place of the corrosive gas and moisture in case of surface damage.
  6. Never fasten screws tightly before all screws fixed to the right place.
  7. Please use damp cloth to clean the desktop.