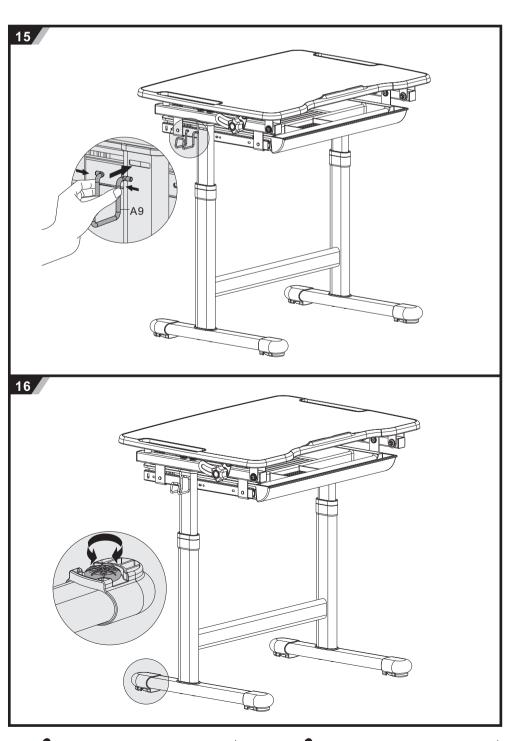

Model NO.: PICCOLINO BLUE



## **Children's Healthy Desk & Chair**

**ASSEMBLY INSTRUCTIONS** 



## **CAUTION!**

- 1. This product is intended for indoor use only.
  2. This product should be placed on the flat ground.
  3. Once water, oil and other liquid adhere to the surface of product, you should quickly wipe it clean.
- 4. Please regularly check and fasten joint parts in case of product, you should quickly wipe
  4. Please regularly check and fasten joint parts in case of product shake and loosening.
  5. Do not lay product in place of the corrosive gas and moisture in case of surface damage.
  6. Never fasten screws tightly before all screws fixed to the right place.
  7. Please use damp cloth to clean the desktop.