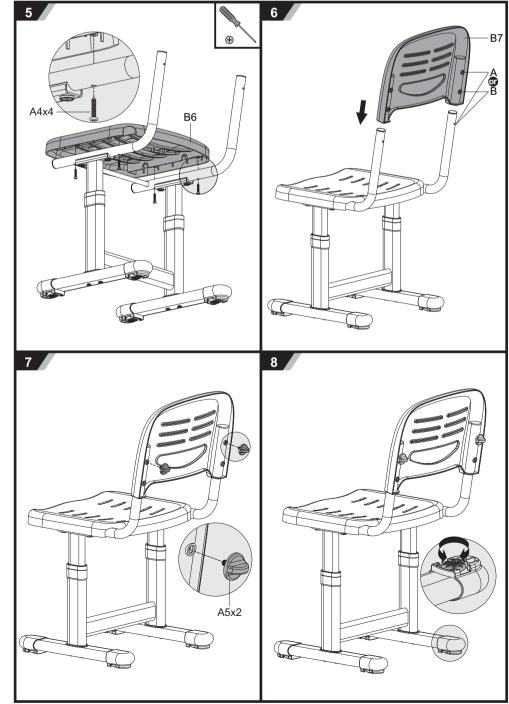

Model NO.: PICCOLINO BLUE



## **Children's Healthy Desk & Chair**

**ASSEMBLY INSTRUCTIONS** 



## **CAUTION!**

- 1. This product is intended for indoor use only.
  2. This product should be placed on the flat ground.
  3. Once water, oil and other liquid adhere to the surface of product, you should quickly wipe it clean.
- 4. Please regularly check and fasten joint parts in case of product, you should quickly wipe
  4. Please regularly check and fasten joint parts in case of product shake and loosening.
  5. Do not lay product in place of the corrosive gas and moisture in case of surface damage.
  6. Never fasten screws tightly before all screws fixed to the right place.
  7. Please use damp cloth to clean the desktop.