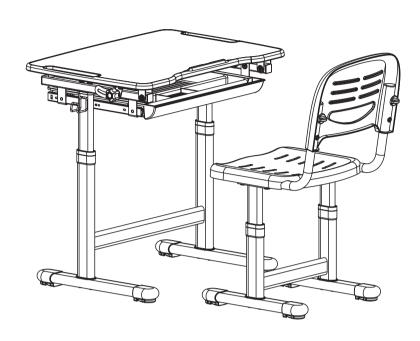

Model NO.: PICCOLINO BLUE



## **Children's Healthy Desk & Chair**

**ASSEMBLY INSTRUCTIONS** 



## **CAUTION!**

- 1. This product is intended for indoor use only.
  2. This product should be placed on the flat ground.
  3. Once water, oil and other liquid adhere to the surface of product, you should quickly wipe it clean.
- 4. Please regularly check and fasten joint parts in case of product, you should quickly wipe
  4. Please regularly check and fasten joint parts in case of product shake and loosening.
  5. Do not lay product in place of the corrosive gas and moisture in case of surface damage.
  6. Never fasten screws tightly before all screws fixed to the right place.
  7. Please use damp cloth to clean the desktop.