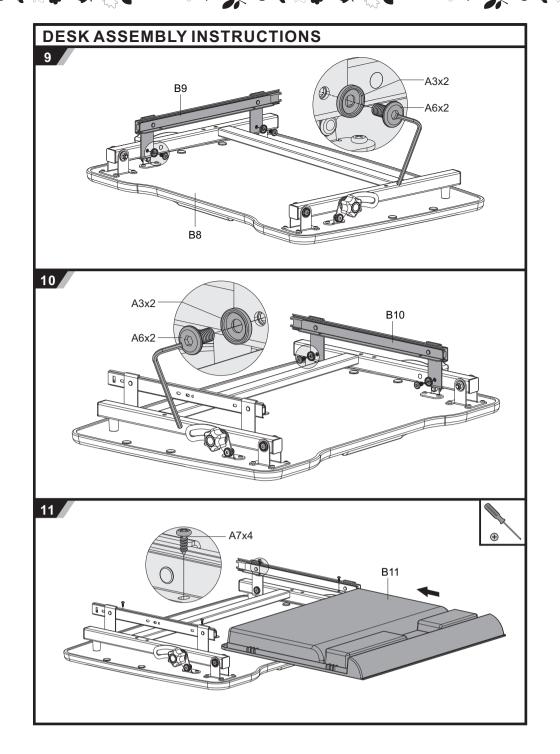

Model NO.: PICCOLINO BLUE



## **Children's Healthy Desk & Chair**

**ASSEMBLY INSTRUCTIONS** 



## **CAUTION!**

- 1. This product is intended for indoor use only.
  2. This product should be placed on the flat ground.
  3. Once water, oil and other liquid adhere to the surface of product, you should quickly wipe it clean.
- 4. Please regularly check and fasten joint parts in case of product, you should quickly wipe
  4. Please regularly check and fasten joint parts in case of product shake and loosening.
  5. Do not lay product in place of the corrosive gas and moisture in case of surface damage.
  6. Never fasten screws tightly before all screws fixed to the right place.
  7. Please use damp cloth to clean the desktop.