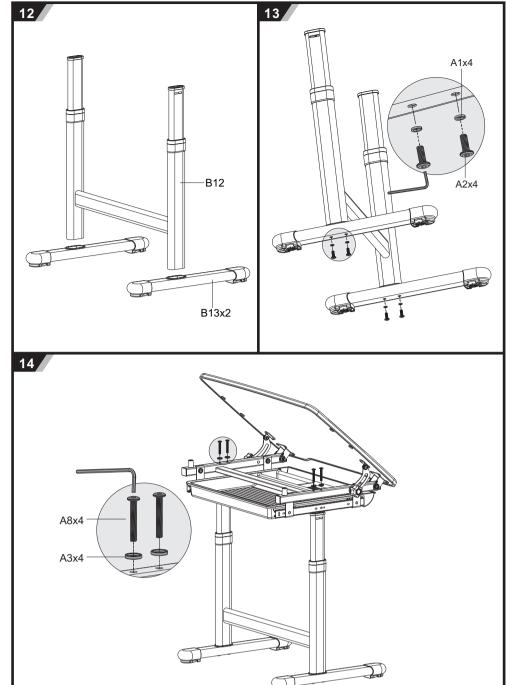

Model NO.: PICCOLINO BLUE



## **Children's Healthy Desk & Chair**

**ASSEMBLY INSTRUCTIONS** 



## **CAUTION!**

- 1. This product is intended for indoor use only.
  2. This product should be placed on the flat ground.
  3. Once water, oil and other liquid adhere to the surface of product, you should quickly wipe it clean.
- 4. Please regularly check and fasten joint parts in case of product, you should quickly wipe
  4. Please regularly check and fasten joint parts in case of product shake and loosening.
  5. Do not lay product in place of the corrosive gas and moisture in case of surface damage.
  6. Never fasten screws tightly before all screws fixed to the right place.
  7. Please use damp cloth to clean the desktop.