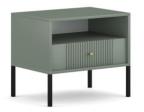

## ISEO

| DESCRIPTION | BEDSIDE CABINET WITH | DRAWER |
|-------------|----------------------|--------|

| BODY        | 16 mm MELAMINE FACED CHIPBOARD                                                     |
|-------------|------------------------------------------------------------------------------------|
| FRONT       | 16 mm GROOVED POSTFORMED MDF BOARD,                                                |
| BACK        | 2,5 mm HDF BOARD * HDF IN CASHMERE AND SMOKE GREEN COLOURS WHITE HDF               |
| EDGE        | ABS 0,45 mm                                                                        |
| SHELF       | 16 mm MELAMINE FACED CHIPBOARD                                                     |
| DRAWERS     | BALL BEARING SLIDE 300/35, EXTENSION TYPE: FULL EXTENSION (WITHOUT SILENT CLOSURE) |
| HANDLE      | GOLD COLOUR, METAL                                                                 |
| LEGS/BASE   | BLACK OR GOLD METAL                                                                |
| GROMMET     | YES                                                                                |
| ACCESSORIES | SOFT-CLOSE HINGES                                                                  |