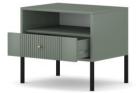

## ISEO

| DESCRIPTION | BEDSIDE CABINET WITH | DRAWER |
|-------------|----------------------|--------|

| BODY        | 16 mm MELAMINE FACED CHIPBOARD                                                     |
|-------------|------------------------------------------------------------------------------------|
| FRONT       | 16 mm GROOVED POSTFORMED MDF BOARD,                                                |
| BACK        | 2,5 mm HDF BOARD * HDF IN CASHMERE AND SMOKE GREEN COLOURS WHITE HDF               |
| EDGE        | ABS 0,45 mm                                                                        |
| SHELF       | 16 mm MELAMINE FACED CHIPBOARD                                                     |
| DRAWERS     | BALL BEARING SLIDE 300/35, EXTENSION TYPE: FULL EXTENSION (WITHOUT SILENT CLOSURE) |
| HANDLE      | GOLD COLOUR, METAL                                                                 |
| LEGS/BASE   | BLACK OR GOLD METAL                                                                |
| GROMMET     | YES                                                                                |
| ACCESSORIES | SOFT-CLOSE HINGES                                                                  |