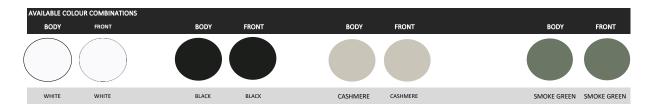

## ISEO

| DESCRIPTION | BEDSIDE CABINET WITH | DRAWER |
|-------------|----------------------|--------|

| BODY        | 16 mm MELAMINE FACED CHIPBOARD                                                     |
|-------------|------------------------------------------------------------------------------------|
| FRONT       | 16 mm GROOVED POSTFORMED MDF BOARD,                                                |
| BACK        | 2,5 mm HDF BOARD * HDF IN CASHMERE AND SMOKE GREEN COLOURS WHITE HDF               |
| EDGE        | ABS 0,45 mm                                                                        |
| SHELF       | 16 mm MELAMINE FACED CHIPBOARD                                                     |
| DRAWERS     | BALL BEARING SLIDE 300/35, EXTENSION TYPE: FULL EXTENSION (WITHOUT SILENT CLOSURE) |
| HANDLE      | GOLD COLOUR, METAL                                                                 |
| LEGS/BASE   | BLACK OR GOLD METAL                                                                |
| GROMMET     | YES                                                                                |
| ACCESSORIES | SOFT-CLOSE HINGES                                                                  |