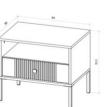

LIGHT NO

| PRODUCT DIMENSIONS |         |         | PACKAGE    | PACKAGE DIMENSIONS |          |         |        |          |              |
|--------------------|---------|---------|------------|--------------------|----------|---------|--------|----------|--------------|
| WIDTH              | DEPTH   | HEIGHT  | NET WEIGHT | NO.                | WIDTH    | DEPTH   | HEIGHT | VOLUME   | GROSS WEIGHT |
| 54,0 CM            | 39,0 CM | 50,5 CM | 26,6 KG    | 1/1                | 182,0 CM | 46,5 CM | 8,0 CM | 0,068 M3 | 28,0 KG      |