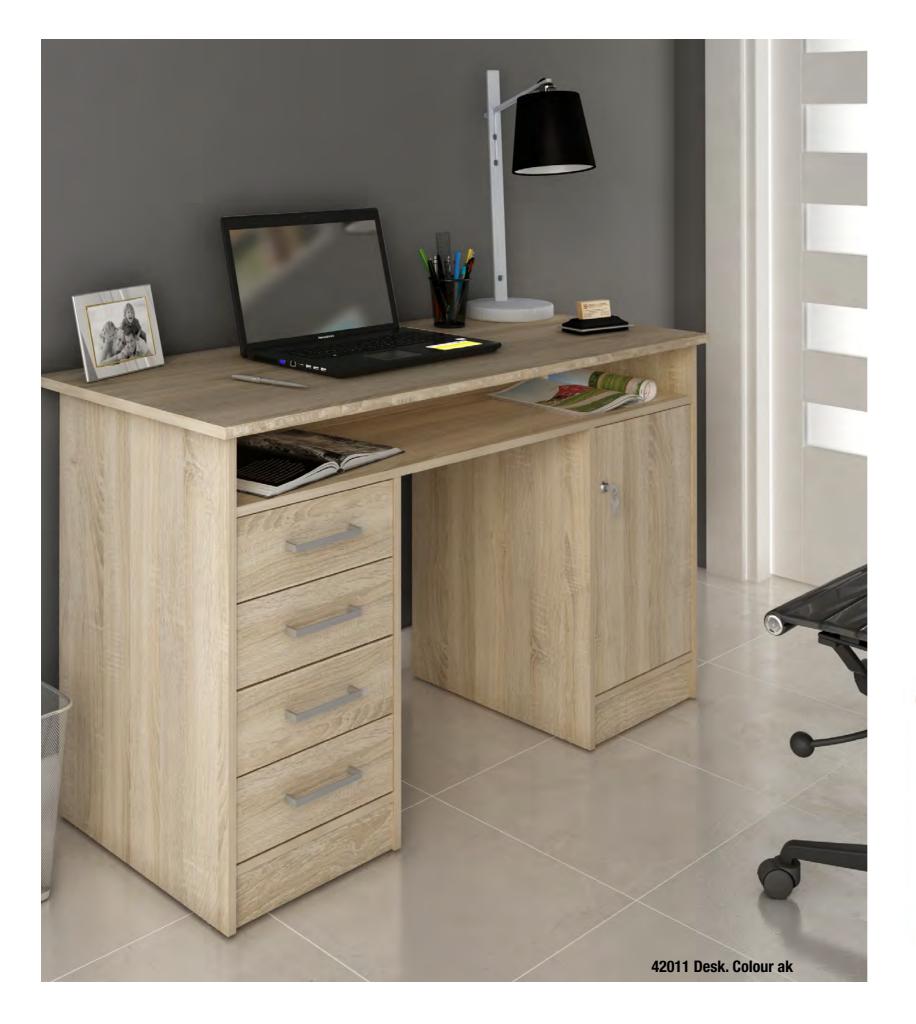

42011 Desk. colour cj

80106 Desk

Tvilum's Function Plus 2 Drawer Desk is the simple, multi-functional desk. Use as a work desk in your office, a vanity paired with a mirror in the bedroom or a console table in the entryway.

**80094 Desk** 120 x 56.8 x 72 cm 47.2 x 22.4 x 28.3" Colour: 34

**42011 Desk** 126 x 55 x 75.6 cm 49.6 x 21.7 x 29.8" Colours: ak - cj

**70480 Desk** 74.7 x 48.2 x 76.7 cm 29.4 x 19 x 30.2" Colour: 49/cn