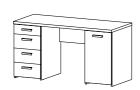

80168 Desk. Colour cj/49

**80173 Desk** 162.8 x 60.4 x 155.4 cm 64.1 x 23.8 x 59.2" Colour: ak/49

**80118 Desk** 145 x 81 x 76.8 cm 57.1 x 31.9 x 30.2" Colours: 49/ak - 49/cj - dj/dj - gm/ak

**80123 Desk** 120 x 56.1 x 76.4 cm 47.2 x 22.1 x 30.1" Colour: 49/ak

**80168 Desk** 140 x 120 x 80.4 cm 55.1 x 47.2 x 31.7" Colour: cj/49