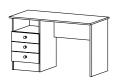

42011 Desk. colour cj

80106 Desk

Tvilum's Function Plus 2 Drawer Desk is the simple, multi-functional desk. Use as a work desk in your office, a vanity paired with a mirror in the bedroom or a console table in the entryway.