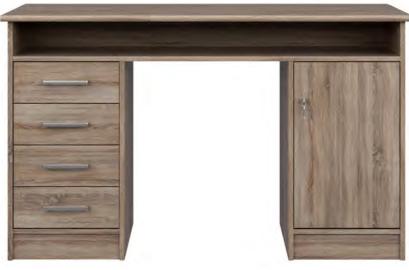

**80120 Desk** 110 x 60.2 x 76.4 cm 43.3 x 23.7 x 30.1" Colour: 49

80121 Desk 145 x 60.2 x 76.4 cm 57.1 x 23.7 x 30.1" Colours: 49 - 61 - ak/49 - ff/49

**80146 Desk** 110 x 48.5 x 76 cm 43.3 x 19.1 x 29.9" Colour: 49 - ak