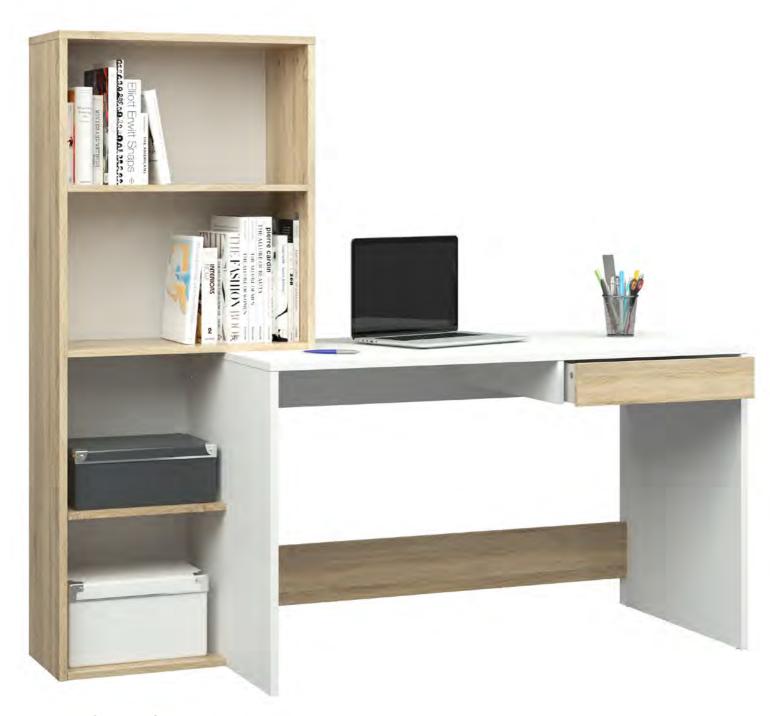

# CUT OUT TABLE TOP

This Function Plus Desk has a curved desktop and two small drawers on the side to keep materials organized. The open shelf above the drawer can act as a charging station or be a hub for stationary items.

### MODERN AND MODULAR

With a two-tone finish combination of clean white and faux oak, the Function Plus Desk comes with an attached bookcase to keep books and supplies organized and out of the way. Arrange the unit flush against a wall or pivot the desk 90 degrees for use in a corner. This flexibility makes the Function Plus Desk with Bookcase perfect for small spaces.

#### WORK SPACE AND STORAGE IN ONE

The Function Plus Desk comes with an attached bookcase to keep books and supplies organized and out of the way. Engineered for organization and concentration, this desk allows for a balance of storage and work.