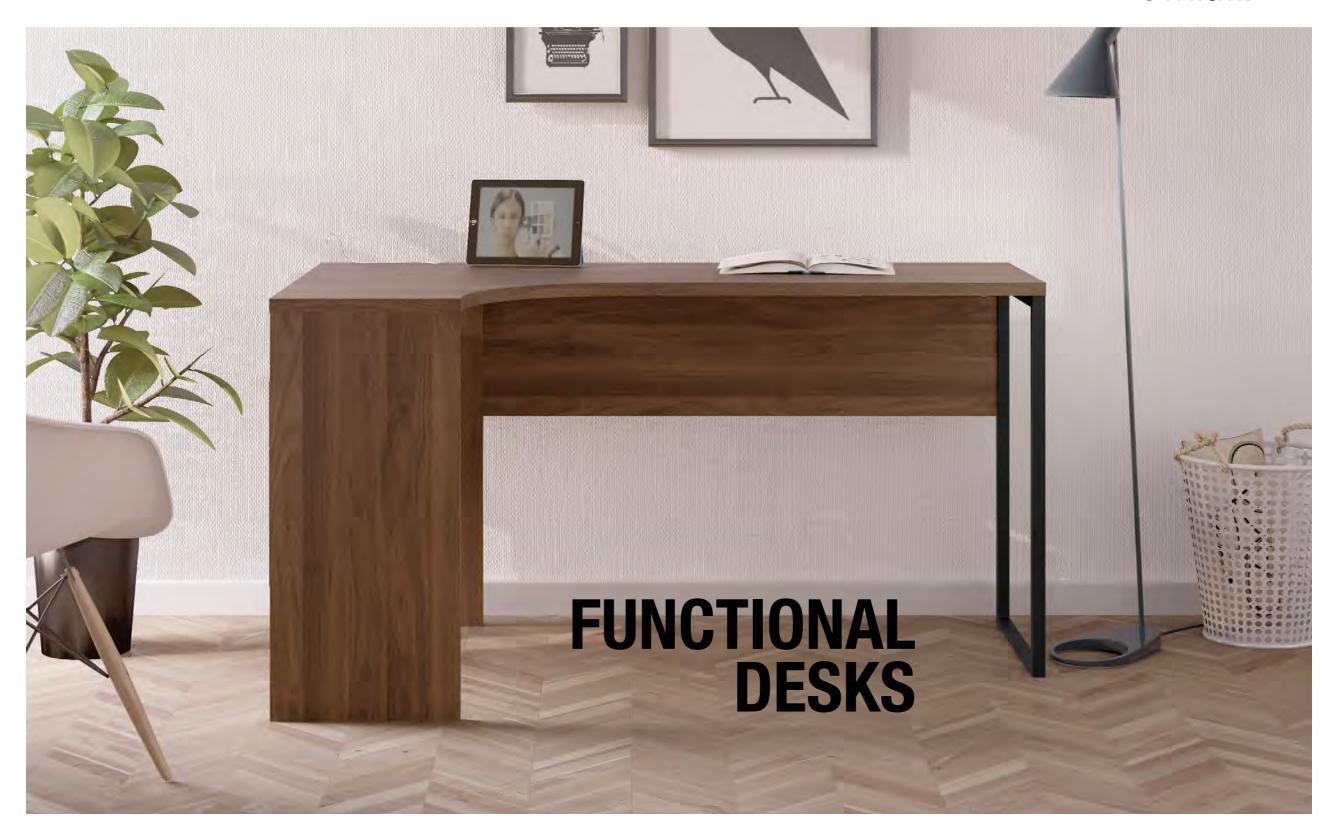

# CUT OUT TABLE TOP

This Function Plus Desk has a curved desktop and two small drawers on the side to keep materials organized. The open shelf above the drawer can act as a charging station or be a hub for stationary items.