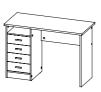

42011 Desk. colour cj

80106 Desk

Tvilum's Function Plus 2 Drawer Desk is the simple, multi-functional desk. Use as a work desk in your office, a vanity paired with a mirror in the bedroom or a console table in the entryway.

**80094 Desk** 120 x 56.8 x 72 cm 47.2 x 22.4 x 28.3" Colour: 34

**42011 Desk** 126 x 55 x 75.6 cm 49.6 x 21.7 x 29.8" Colours: ak - cj

**70480 Desk** 74.7 x 48.2 x 76.7 cm 29.4 x 19 x 30.2" Colour: 49/cn