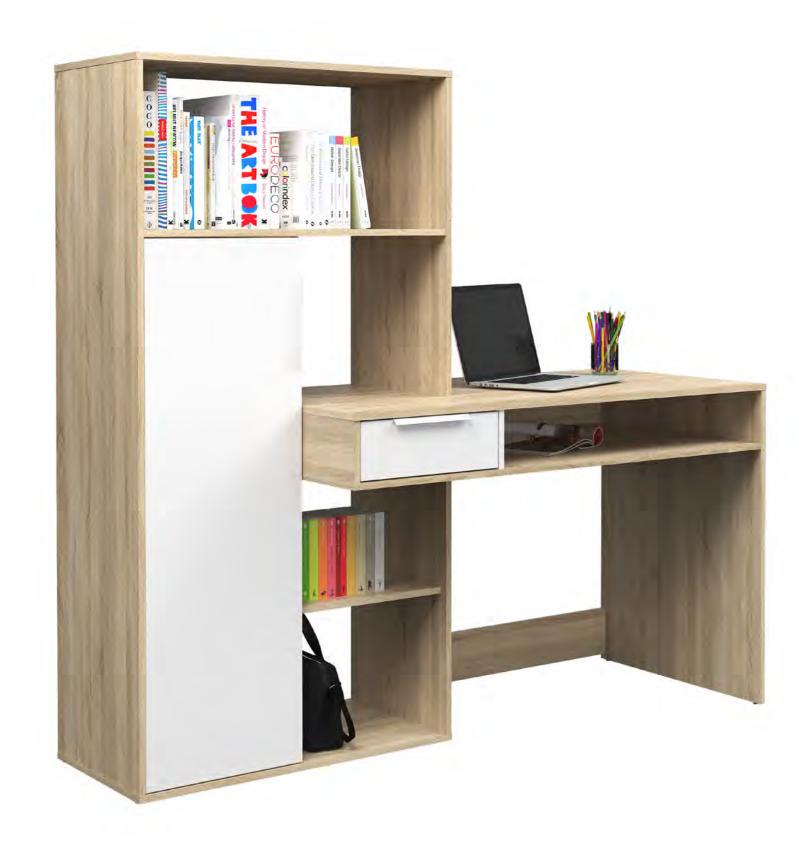

### MODERN AND MODULAR

With a two-tone finish combination of clean white and faux oak, the Function Plus Desk comes with an attached bookcase to keep books and supplies organized and out of the way. Arrange the unit flush against a wall or pivot the desk 90 degrees for use in a corner. This flexibility makes the Function Plus Desk with Bookcase perfect for small spaces.

#### WORK SPACE AND STORAGE IN ONE

The Function Plus Desk comes with an attached bookcase to keep books and supplies organized and out of the way. Engineered for organization and concentration, this desk allows for a balance of storage and work.