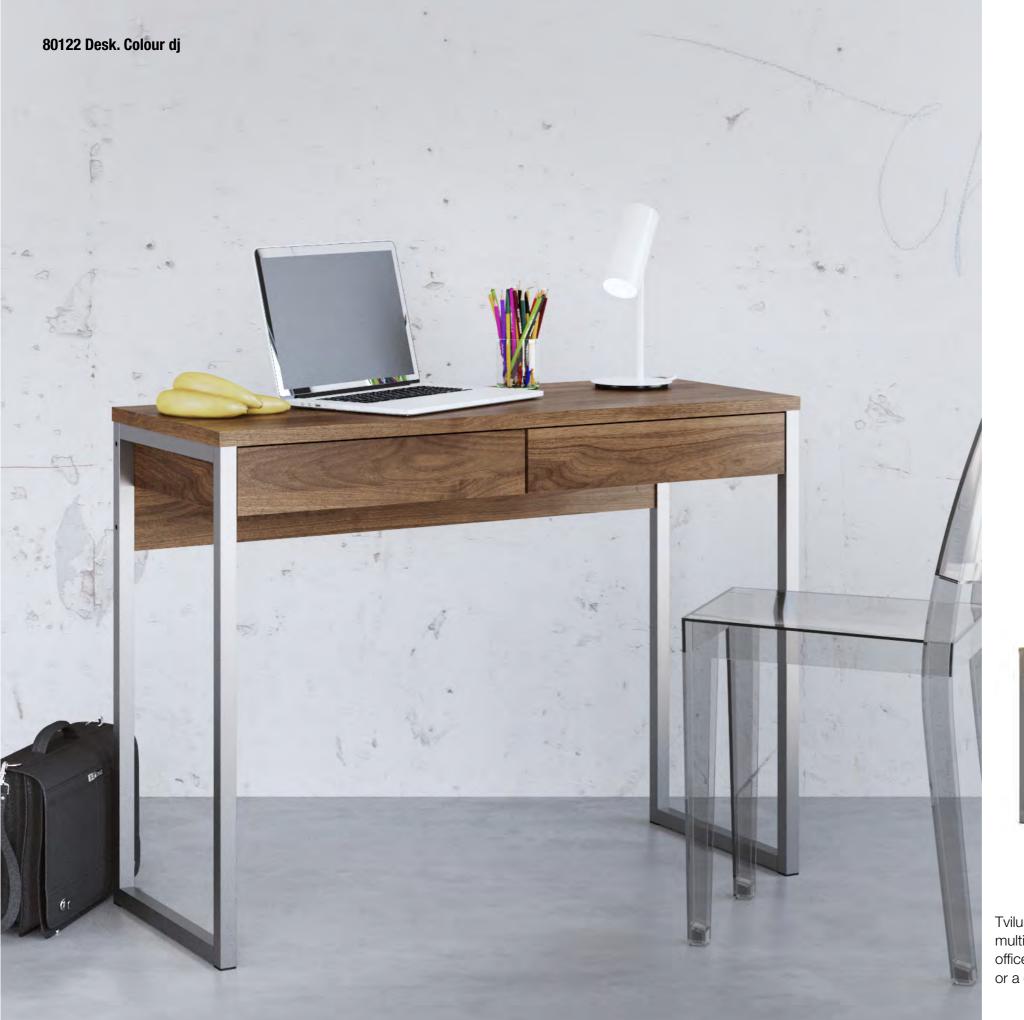

#### **DESKS AND MOBILE FILE CABINET**

**80106\* Desk** 125.8 x 51.6 x 76.5 cm 49.5 x 20.3 x 30.1" Colours: 49 - 61

80122\*\* Desk
only sold as whole pallets (30 pcs.)
101.6 x 40 x 76.5 cm
40 x 15.7 x 30.1"
Colours: ak - dj - uu