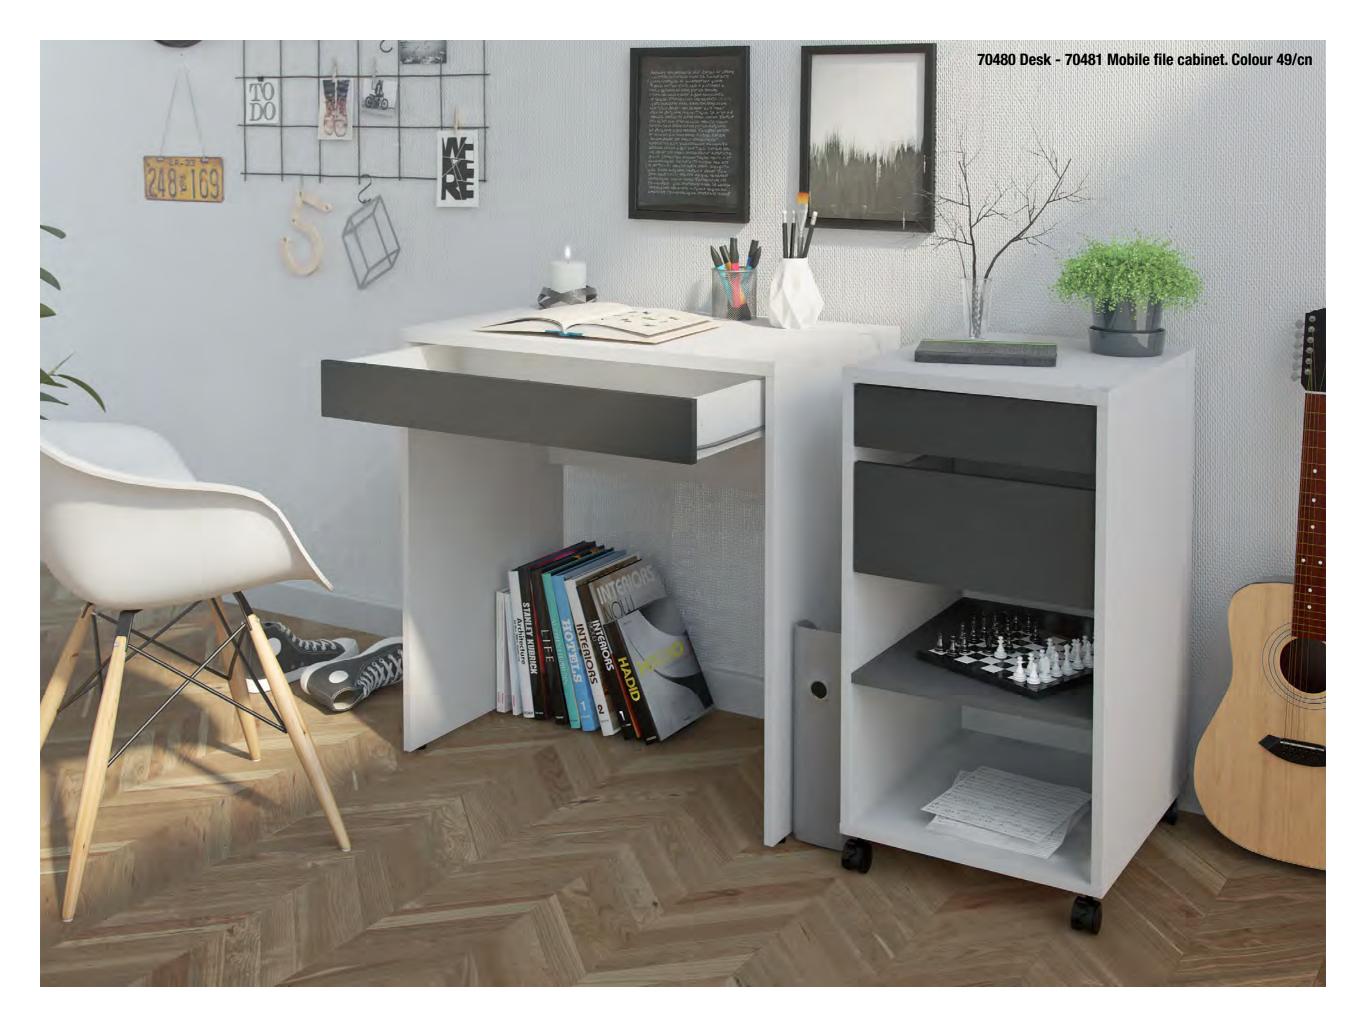

**80094 Desk** 120 x 56.8 x 72 cm 47.2 x 22.4 x 28.3" Colour: 34

**42011 Desk** 126 x 55 x 75.6 cm 49.6 x 21.7 x 29.8" Colours: ak - cj

**70480 Desk** 74.7 x 48.2 x 76.7 cm 29.4 x 19 x 30.2" Colour: 49/cn

**70481 Mobile file cabinet** 40.2 x 48.2 x 76.9 cm 15.8 x 19 x 30.3" Colour: 49/cn