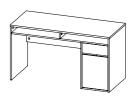

# CUT OUT TABLE TOP

This Function Plus Desk has a curved desktop and two small drawers on the side to keep materials organized. The open shelf above the drawer can act as a charging station or be a hub for stationary items.