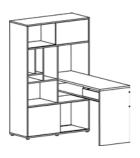

#### FINISHES ON ALL 4 SIDES

In need of a functional yet stylish desk for your home office? The Function Plus Desk with 6 Shelf Bookcase by Tvilum provides not only a work station and ample storage space, but also the possibility of customizing the layout of the desk to meet your needs. Finished on all four sides, the Desk with 6 Shelf Bookcase can be floated in the center of a room. Or, use the 6 Shelf Bookcase as a stand-alone item along the wall. Featuring a modesty panel for your discretion and high edges to ensure nothing falls off the side, the Function Plus Desk with 6 Shelf Bookcase offers a multi-functional work station. The truffle and white two-tone color combination is made from a fade resistant, easy to clean foil surface, ensuring a long partnership with the Function Plus Desk with 6 Shelf Bookcase.