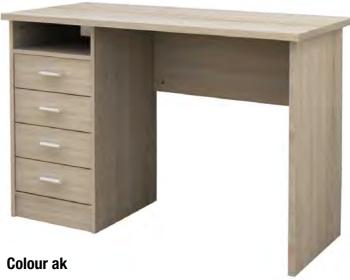

#### **DESKS AND MOBILE FILE CABINET**

**80106\* Desk** 125.8 x 51.6 x 76.5 cm 49.5 x 20.3 x 30.1" Colours: 49 - 61

80122\*\* Desk
only sold as whole pallets (30 pcs.)
101.6 x 40 x 76.5 cm
40 x 15.7 x 30.1"
Colours: ak - dj - uu