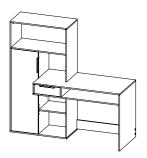

### MODERN AND MODULAR

With a two-tone finish combination of clean white and faux oak, the Function Plus Desk comes with an attached bookcase to keep books and supplies organized and out of the way. Arrange the unit flush against a wall or pivot the desk 90 degrees for use in a corner. This flexibility makes the Function Plus Desk with Bookcase perfect for small spaces.

#### WORK SPACE AND STORAGE IN ONE

The Function Plus Desk comes with an attached bookcase to keep books and supplies organized and out of the way. Engineered for organization and concentration, this desk allows for a balance of storage and work.