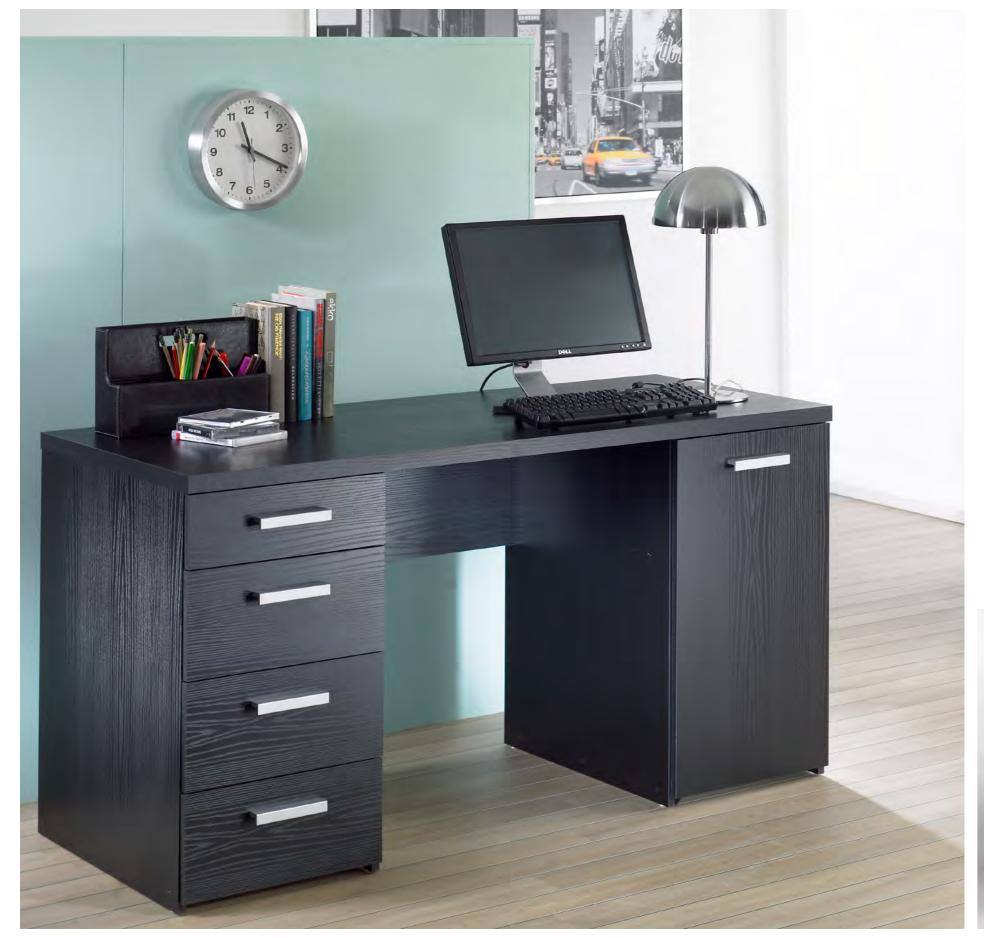

## HANDLE-FREE DESKS

Tvilum's Function Plus 4 Drawer and 2 Shelf Desk provides ample storage for pens, pencils, papers and your laptop. Finished on all four sides in a stain resistant, high gloss melamine and with modesty panel, the Function Plus 4 Drawer and 2 Shelf Desk can be used against a wall or floated in the room.