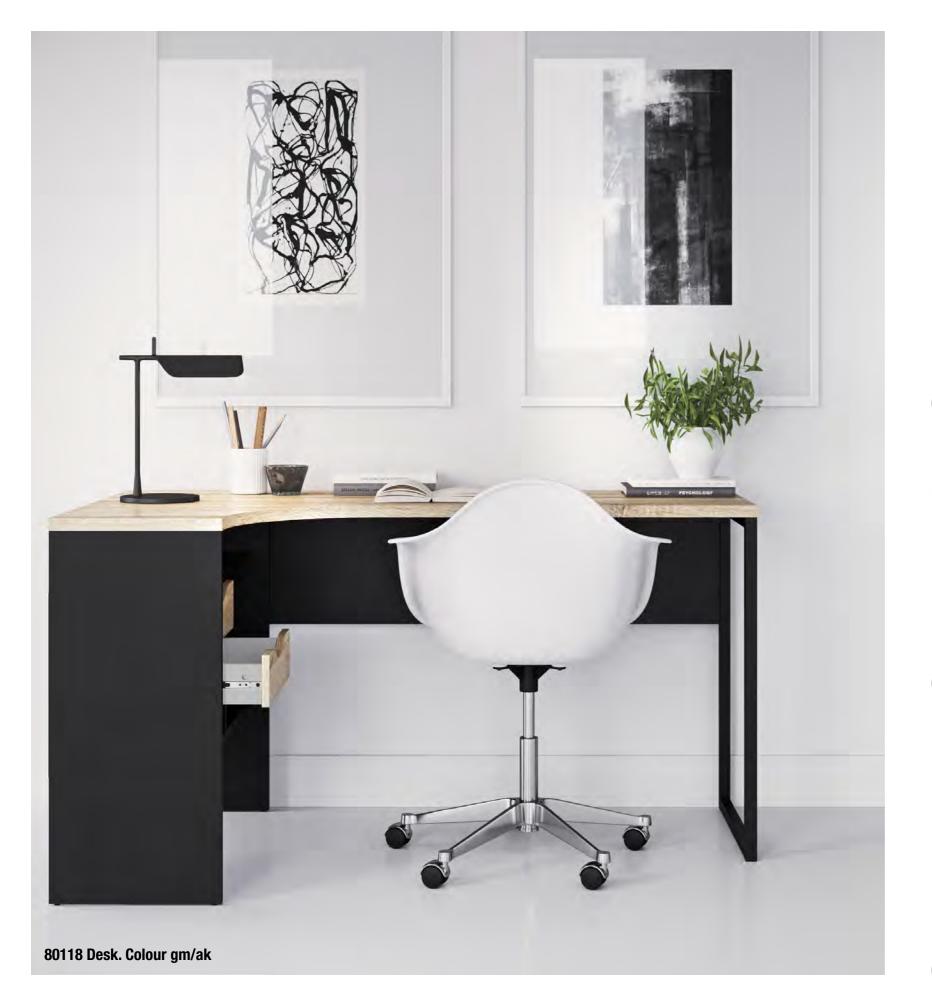

80168 Desk. Colour cj/49

**80173 Desk** 162.8 x 60.4 x 155.4 cm 64.1 x 23.8 x 59.2" Colour: ak/49

**80118 Desk** 145 x 81 x 76.8 cm 57.1 x 31.9 x 30.2" Colours: 49/ak - 49/cj - dj/dj - gm/ak

**80123 Desk** 120 x 56.1 x 76.4 cm 47.2 x 22.1 x 30.1" Colour: 49/ak