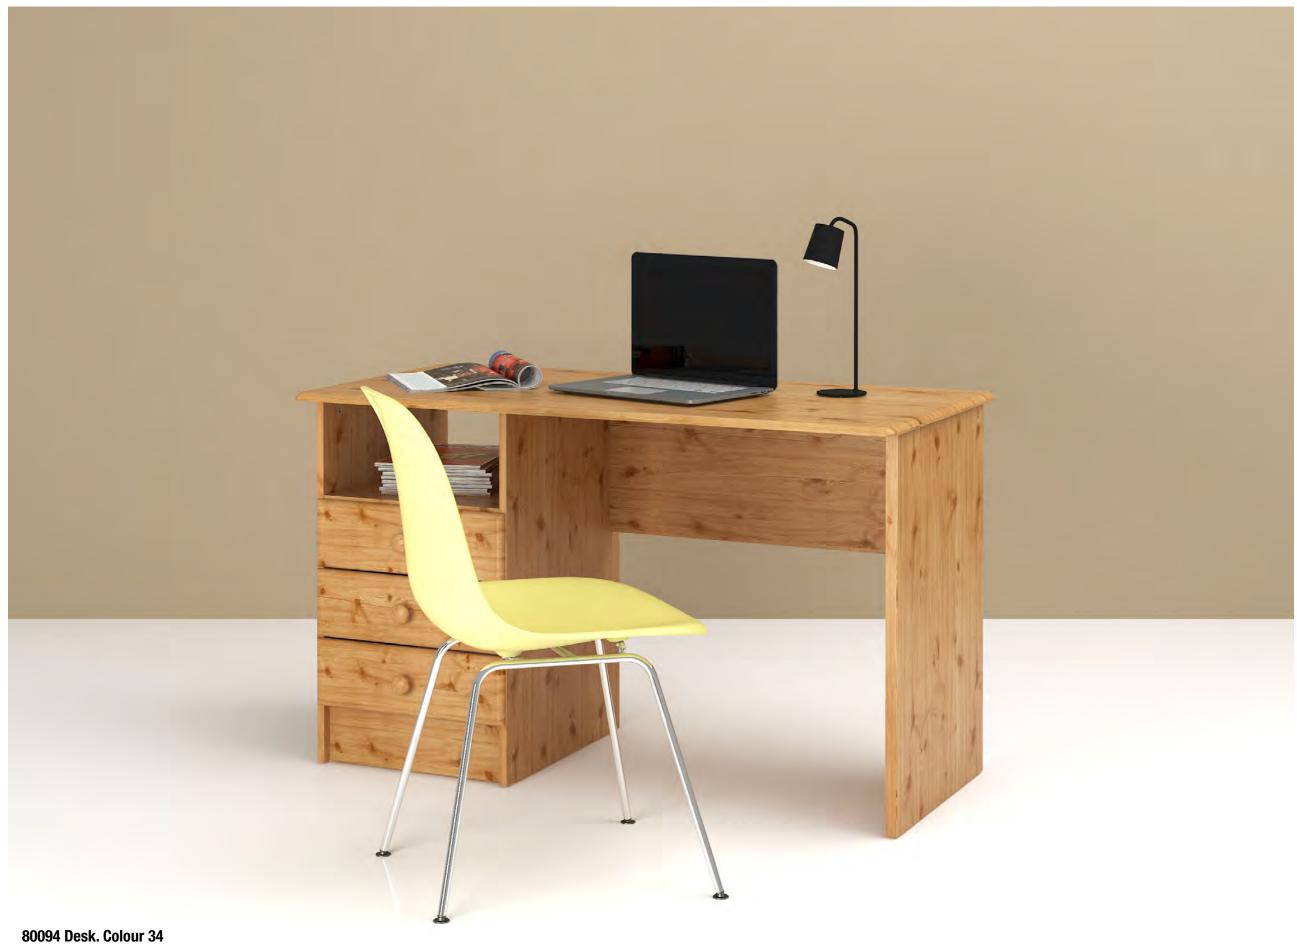

**80094 Desk** 120 x 56.8 x 72 cm 47.2 x 22.4 x 28.3" Colour: 34

**42011 Desk** 126 x 55 x 75.6 cm 49.6 x 21.7 x 29.8" Colours: ak - cj

**70480 Desk** 74.7 x 48.2 x 76.7 cm 29.4 x 19 x 30.2" Colour: 49/cn