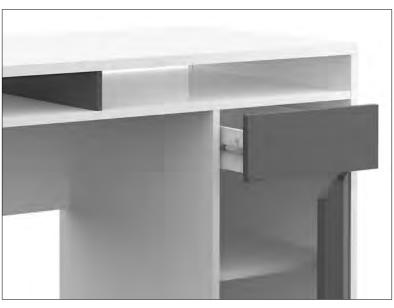

## OFFICE SPACE IN HIGH GLOSS

The Function Plus open and airy desk features two open horizontal shelves, one drawer, and one cabinet with adjustable shelf that encourage the solid workspace to be free and clear of clutter. The modern design and juxtaposition of high gloss white and grey finishes keep any office space sophisticated.

## HANDLE-FREE DESKS

Tvilum's Function Plus 4 Drawer and 2 Shelf Desk provides ample storage for pens, pencils, papers and your laptop. Finished on all four sides in a stain resistant, high gloss melamine and with modesty panel, the Function Plus 4 Drawer and 2 Shelf Desk can be used against a wall or floated in the room.