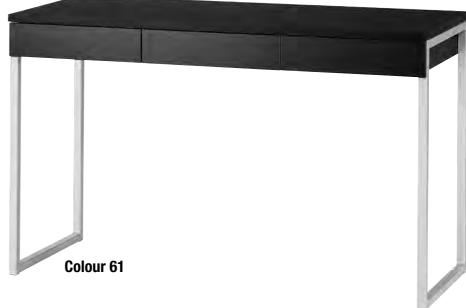

#### **DESKS AND MOBILE FILE CABINET**

**80106\* Desk** 125.8 x 51.6 x 76.5 cm 49.5 x 20.3 x 30.1" Colours: 49 - 61

80122\*\* Desk
only sold as whole pallets (30 pcs.)
101.6 x 40 x 76.5 cm
40 x 15.7 x 30.1"
Colours: ak - dj - uu