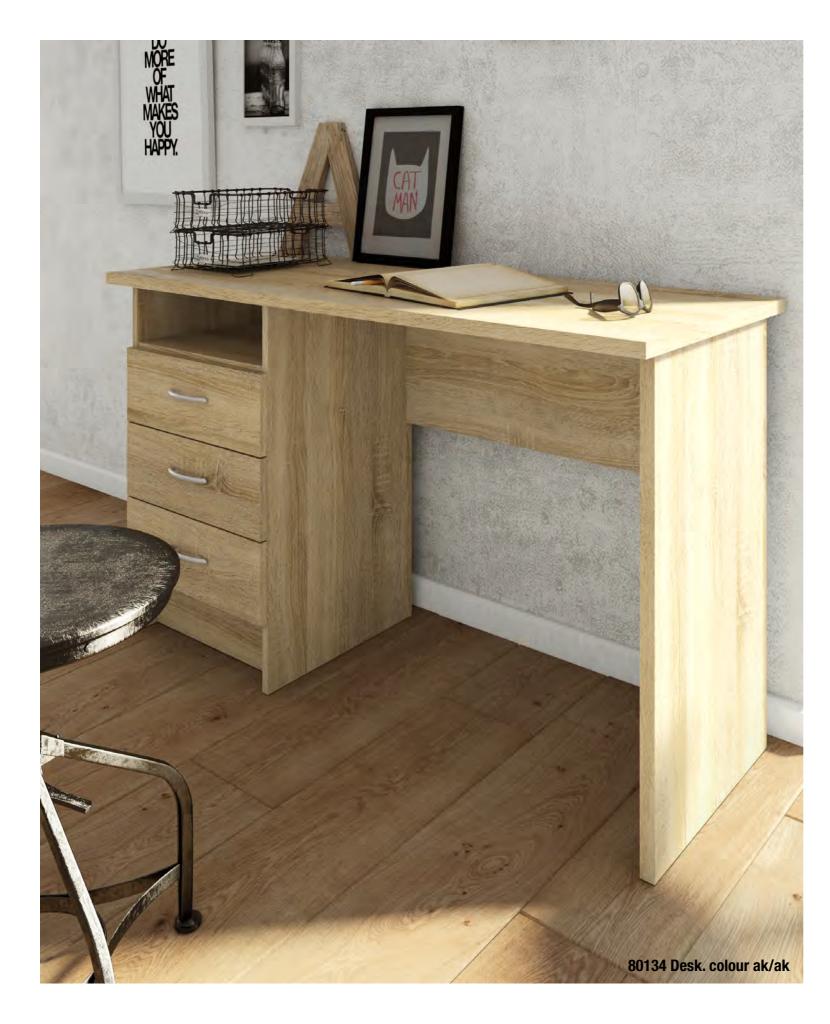

80180 Desk 125.6 x 48.4 x 76.5 cm 49.4 x 19.1 x 30.1" Colour: 49

**80134 Desk** 120.1 x 48.1 x 72.6 cm 47.3 x 18.9 x 28.6" Colours: 49/49 - ak/49 - ak/ak

**70511 Desk** 120.1 x 48.1 x 73.3 cm 47.3 x 18.9 x 28.9" Colour: fl/fl