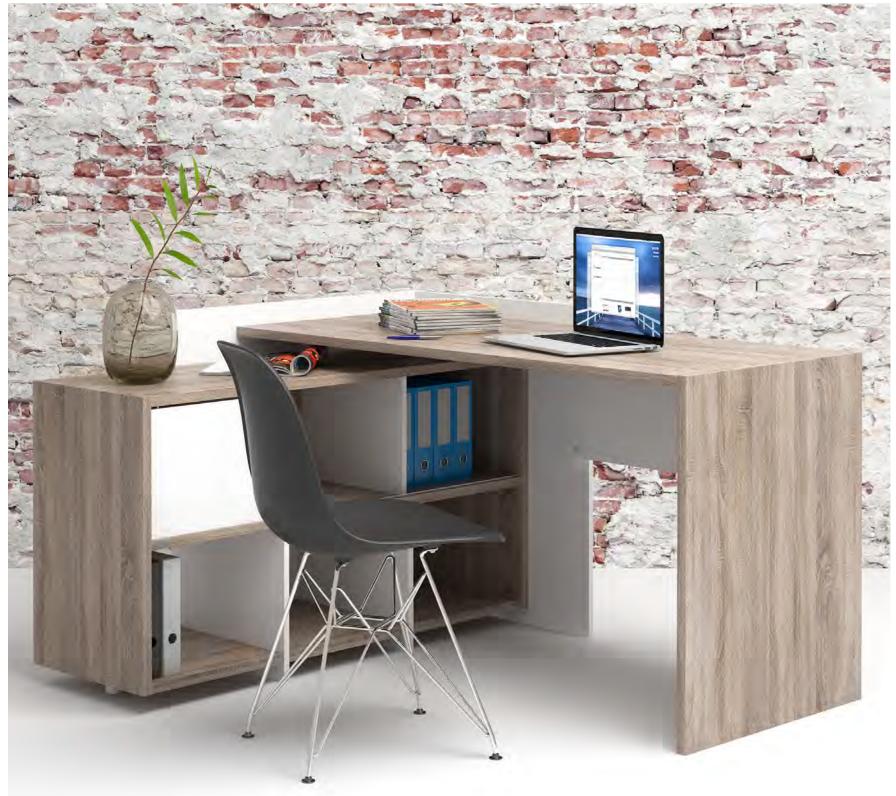

### MODERN AND MODULAR

With a two-tone finish combination of clean white and faux oak, the Function Plus Desk comes with an attached bookcase to keep books and supplies organized and out of the way. Arrange the unit flush against a wall or pivot the desk 90 degrees for use in a corner. This flexibility makes the Function Plus Desk with Bookcase perfect for small spaces.

#### WORK SPACE AND STORAGE IN ONE

The Function Plus Desk comes with an attached bookcase to keep books and supplies organized and out of the way. Engineered for organization and concentration, this desk allows for a balance of storage and work.