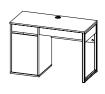

42011 Desk. colour cj

80106 Desk

Tvilum's Function Plus 2 Drawer Desk is the simple, multi-functional desk. Use as a work desk in your office, a vanity paired with a mirror in the bedroom or a console table in the entryway.