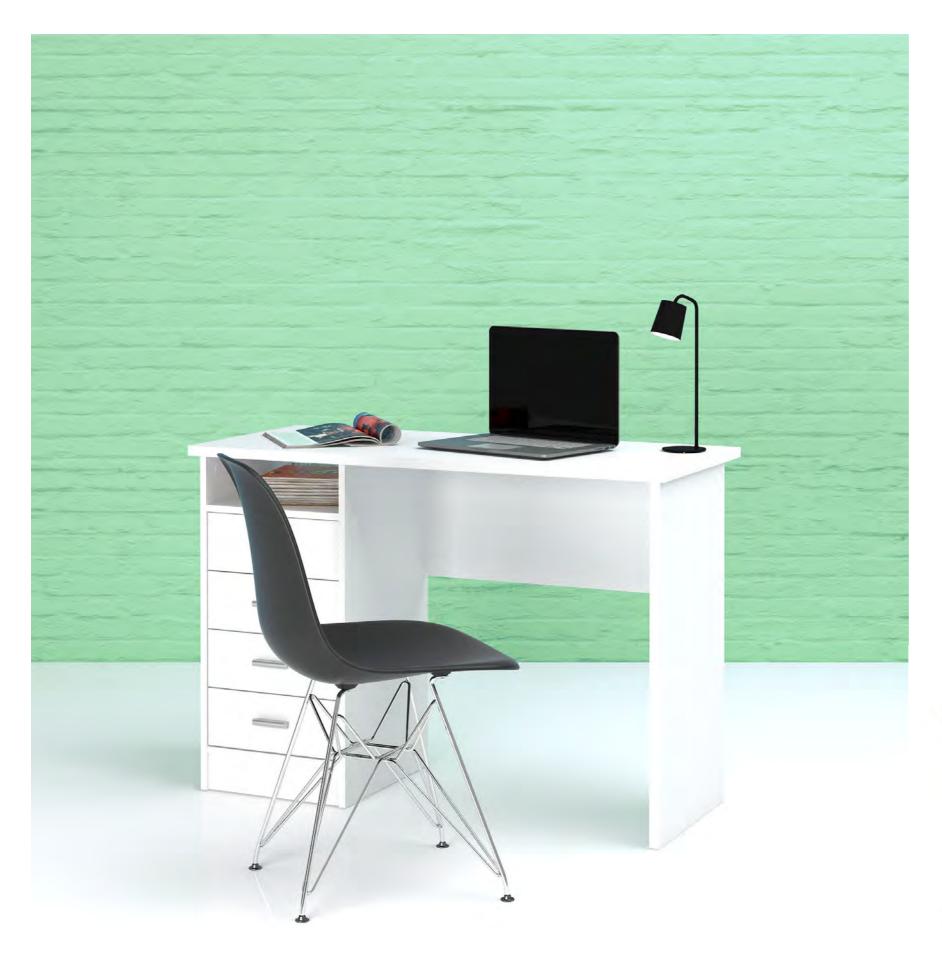

42011 Desk. colour cj

80106 Desk

Tvilum's Function Plus 2 Drawer Desk is the simple, multi-functional desk. Use as a work desk in your office, a vanity paired with a mirror in the bedroom or a console table in the entryway.