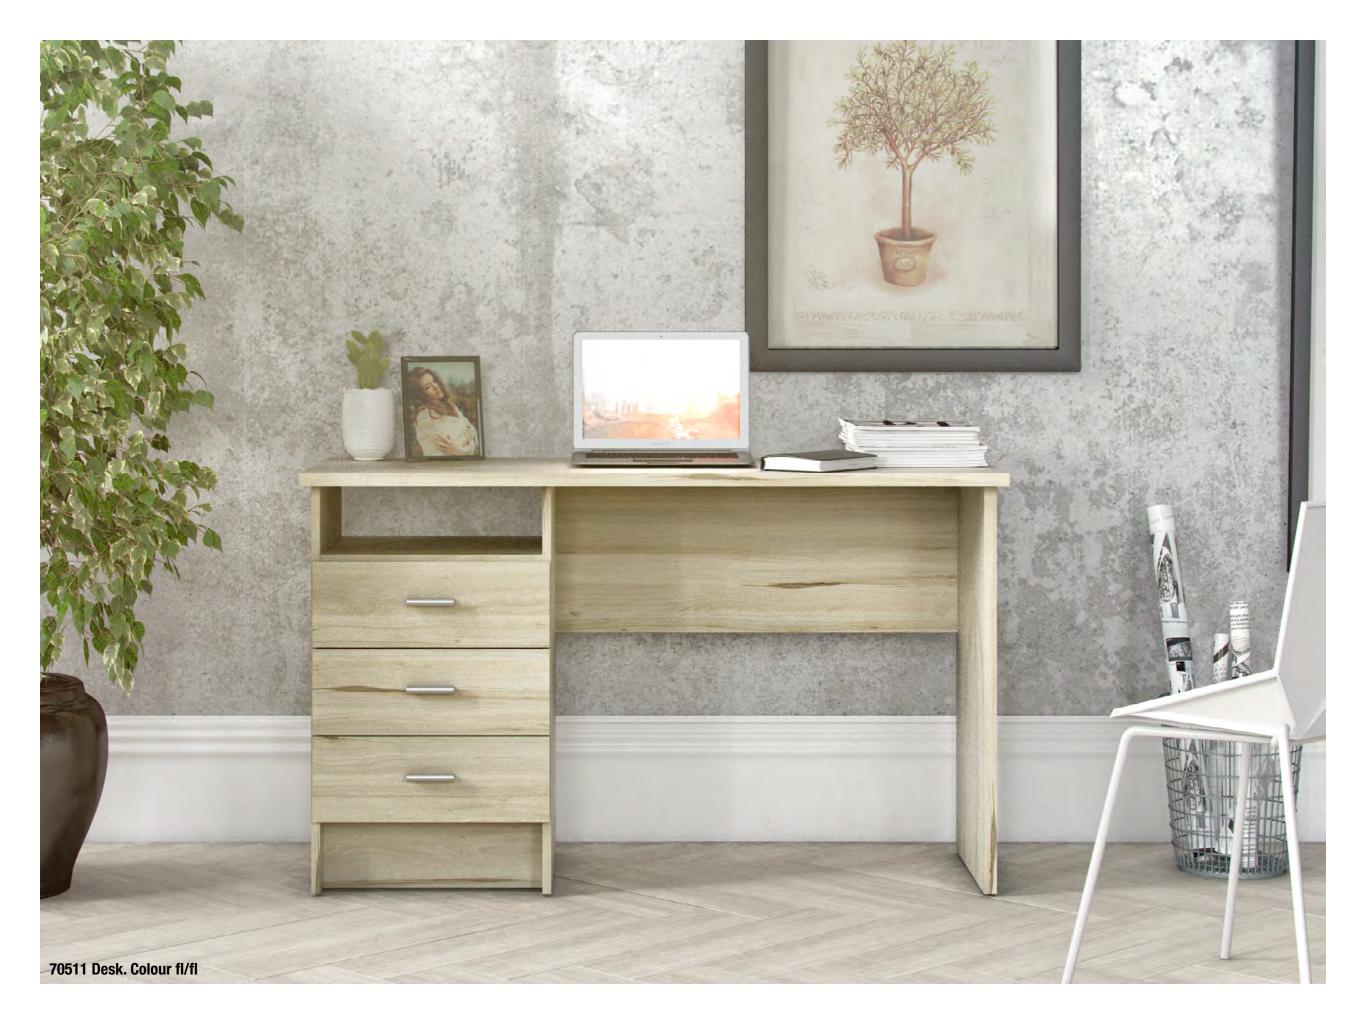

80180 Desk 125.6 x 48.4 x 76.5 cm 49.4 x 19.1 x 30.1" Colour: 49

**80134 Desk** 120.1 x 48.1 x 72.6 cm 47.3 x 18.9 x 28.6" Colours: 49/49 - ak/49 - ak/ak

**70511 Desk** 120.1 x 48.1 x 73.3 cm 47.3 x 18.9 x 28.9" Colour: fl/fl