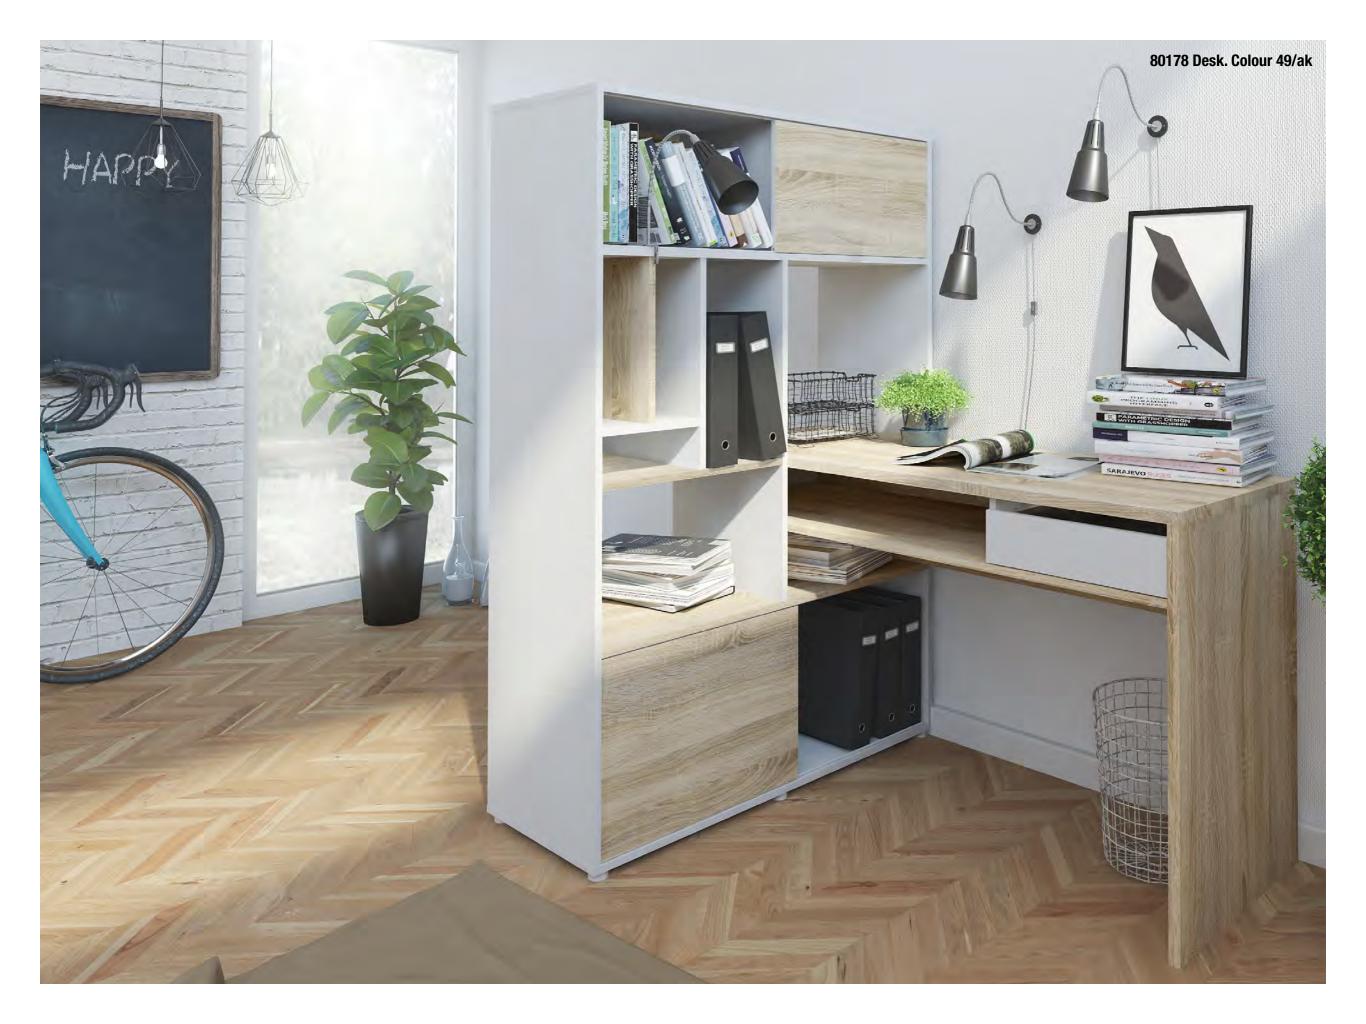

**70482 Desk** 138.4 x 101.6 x 141.1 cm 54.5 x 40 x 55.6" Colour: 49/ak

**80178 Desk** 100.2 x 135.2 x 153 cm 39.5 x 53.2 x 60.2" Colour: 49/ak

**80158 Desk** 158.8 x 60.3 x 145.2 cm 62.5 x 23.7 x 57.2" Colour: ak/49