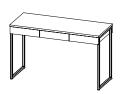

## OFFICE SPACE IN HIGH GLOSS

The Function Plus open and airy desk features two open horizontal shelves, one drawer, and one cabinet with adjustable shelf that encourage the solid workspace to be free and clear of clutter. The modern design and juxtaposition of high gloss white and grey finishes keep any office space sophisticated.