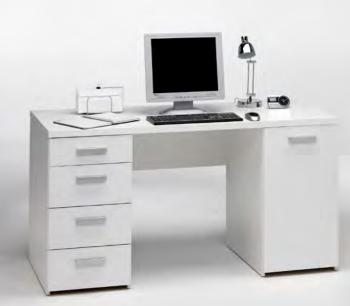

## HANDLE-FREE DESKS

Tvilum's Function Plus 4 Drawer and 2 Shelf Desk provides ample storage for pens, pencils, papers and your laptop. Finished on all four sides in a stain resistant, high gloss melamine and with modesty panel, the Function Plus 4 Drawer and 2 Shelf Desk can be used against a wall or floated in the room.