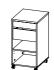

42011 Desk. colour cj

80106 Desk

Tvilum's Function Plus 2 Drawer Desk is the simple, multi-functional desk. Use as a work desk in your office, a vanity paired with a mirror in the bedroom or a console table in the entryway.