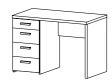

42011 Desk. colour cj

80106 Desk

Tvilum's Function Plus 2 Drawer Desk is the simple, multi-functional desk. Use as a work desk in your office, a vanity paired with a mirror in the bedroom or a console table in the entryway.

#### **DESKS AND MOBILE FILE CABINET**

**80106\* Desk** 125.8 x 51.6 x 76.5 cm 49.5 x 20.3 x 30.1" Colours: 49 - 61

80122\*\* Desk
only sold as whole pallets (30 pcs.)
101.6 x 40 x 76.5 cm
40 x 15.7 x 30.1"
Colours: ak - dj - uu