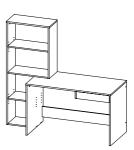

### MODERN AND MODULAR

With a two-tone finish combination of clean white and faux oak, the Function Plus Desk comes with an attached bookcase to keep books and supplies organized and out of the way. Arrange the unit flush against a wall or pivot the desk 90 degrees for use in a corner. This flexibility makes the Function Plus Desk with Bookcase perfect for small spaces.

#### WORK SPACE AND STORAGE IN ONE

The Function Plus Desk comes with an attached bookcase to keep books and supplies organized and out of the way. Engineered for organization and concentration, this desk allows for a balance of storage and work.