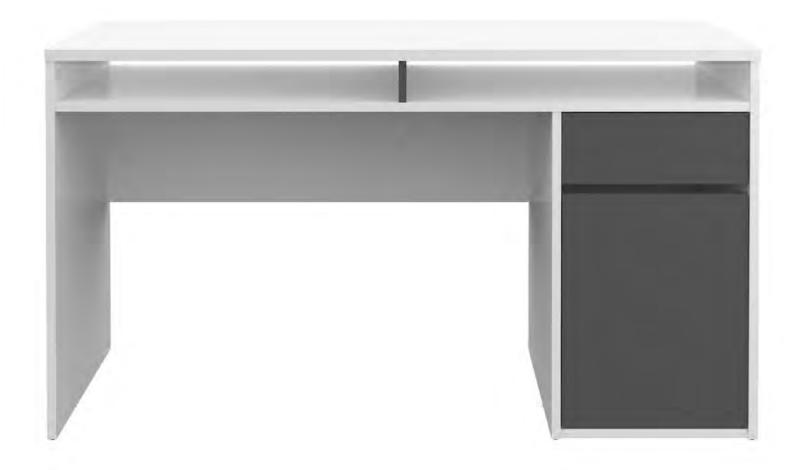

## OFFICE SPACE IN HIGH GLOSS

The Function Plus open and airy desk features two open horizontal shelves, one drawer, and one cabinet with adjustable shelf that encourage the solid workspace to be free and clear of clutter. The modern design and juxtaposition of high gloss white and grey finishes keep any office space sophisticated.

## HANDLE-FREE DESKS

Tvilum's Function Plus 4 Drawer and 2 Shelf Desk provides ample storage for pens, pencils, papers and your laptop. Finished on all four sides in a stain resistant, high gloss melamine and with modesty panel, the Function Plus 4 Drawer and 2 Shelf Desk can be used against a wall or floated in the room.