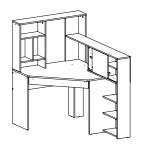

### MODERN AND MODULAR

With a two-tone finish combination of clean white and faux oak, the Function Plus Desk comes with an attached bookcase to keep books and supplies organized and out of the way. Arrange the unit flush against a wall or pivot the desk 90 degrees for use in a corner. This flexibility makes the Function Plus Desk with Bookcase perfect for small spaces.

#### WORK SPACE AND STORAGE IN ONE

The Function Plus Desk comes with an attached bookcase to keep books and supplies organized and out of the way. Engineered for organization and concentration, this desk allows for a balance of storage and work.