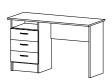

42011 Desk. colour cj

80106 Desk

Tvilum's Function Plus 2 Drawer Desk is the simple, multi-functional desk. Use as a work desk in your office, a vanity paired with a mirror in the bedroom or a console table in the entryway.

**80120 Desk** 110 x 60.2 x 76.4 cm 43.3 x 23.7 x 30.1" Colour: 49

80121 Desk 145 x 60.2 x 76.4 cm 57.1 x 23.7 x 30.1" Colours: 49 - 61 - ak/49 - ff/49

**80146 Desk** 110 x 48.5 x 76 cm 43.3 x 19.1 x 29.9" Colour: 49 - ak