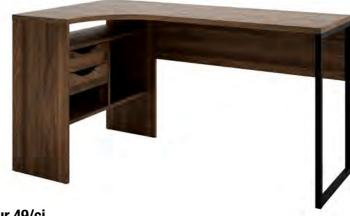

# CUT OUT TABLE TOP

This Function Plus Desk has a curved desktop and two small drawers on the side to keep materials organized. The open shelf above the drawer can act as a charging station or be a hub for stationary items.