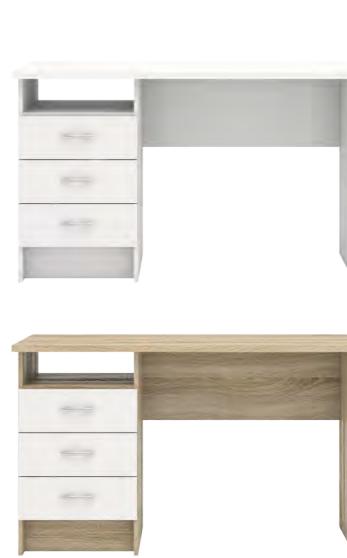

### MODERN AND MODULAR

With a two-tone finish combination of clean white and faux oak, the Function Plus Desk comes with an attached bookcase to keep books and supplies organized and out of the way. Arrange the unit flush against a wall or pivot the desk 90 degrees for use in a corner. This flexibility makes the Function Plus Desk with Bookcase perfect for small spaces.

#### WORK SPACE AND STORAGE IN ONE

The Function Plus Desk comes with an attached bookcase to keep books and supplies organized and out of the way. Engineered for organization and concentration, this desk allows for a balance of storage and work.