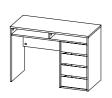

**80120 Desk** 110 x 60.2 x 76.4 cm 43.3 x 23.7 x 30.1" Colour: 49

80121 Desk 145 x 60.2 x 76.4 cm 57.1 x 23.7 x 30.1" Colours: 49 - 61 - ak/49 - ff/49

**80146 Desk** 110 x 48.5 x 76 cm 43.3 x 19.1 x 29.9" Colour: 49 - ak

**80163 Desk** 109.3 x 48.5 x 75.6 cm 43 x 19.1 x 29.8" Colours: 49/49 - ak/ak

**80124 Desk** 140.2 x 60.2 x 77.4 cm 55.2 x 23.7 x 30.5" Colour: uu/ci

**80157 Desk** 110.2 x 48.2 x 77.4 cm 43.4 x 19 x 30.5" Colours: gm/gm - uu/uu