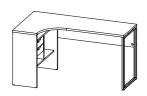

42011 Desk. colour cj

80106 Desk

Tvilum's Function Plus 2 Drawer Desk is the simple, multi-functional desk. Use as a work desk in your office, a vanity paired with a mirror in the bedroom or a console table in the entryway.