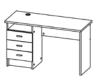

Colour 49

Colour ak/49

Colour ff/49

80121 Desk - Colour 61

80146 Desk. Colour 49

**80120 Desk** 110 x 60.2 x 76.4 cm 43.3 x 23.7 x 30.1" Colour: 49

80121 Desk 145 x 60.2 x 76.4 cm 57.1 x 23.7 x 30.1" Colours: 49 - 61 - ak/49 - ff/49

**80146 Desk** 110 x 48.5 x 76 cm 43.3 x 19.1 x 29.9" Colour: 49 - ak