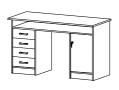

## HANDLE-FREE DESKS

Tvilum's Function Plus 4 Drawer and 2 Shelf Desk provides ample storage for pens, pencils, papers and your laptop. Finished on all four sides in a stain resistant, high gloss melamine and with modesty panel, the Function Plus 4 Drawer and 2 Shelf Desk can be used against a wall or floated in the room.