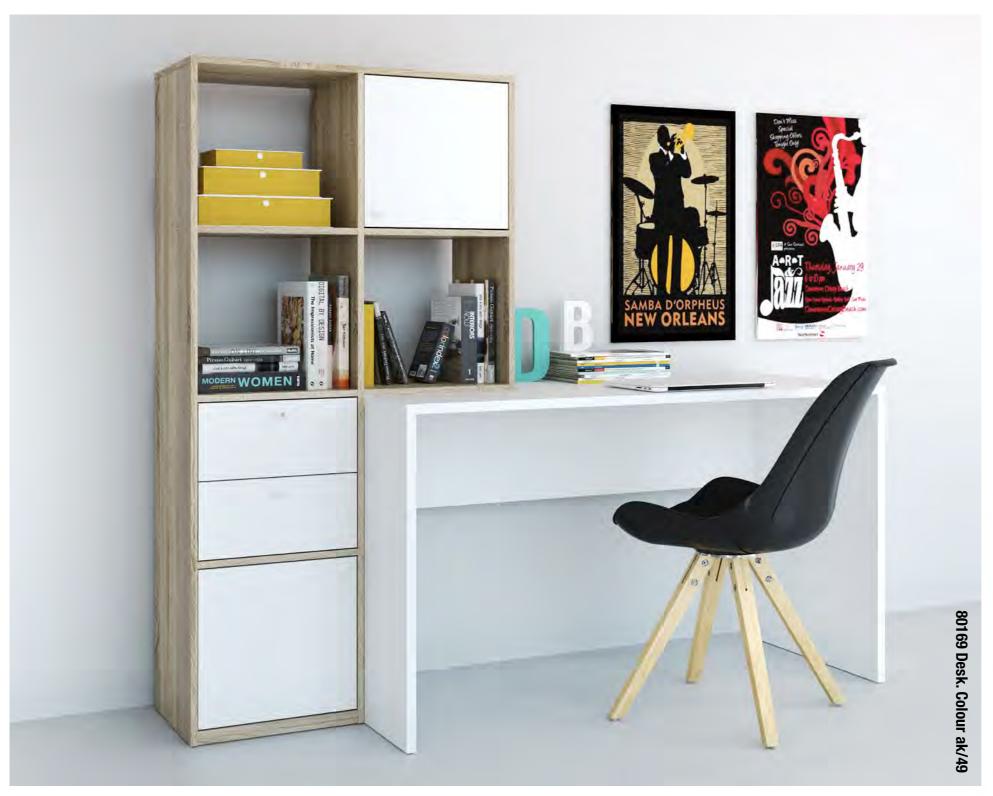

**80107 Desk** 150 x 56.1 x 76.4 cm 59.1 x 22.1 x 30.1" Colour: ak/49

**80176 Desk** 105.4 x 48 x 71.7 cm 41.5 x 18.9 x 28.2" Colour: 49/ak

**80169 Desk** 170.1 x 60.3 x 151.2 cm 67 x 23.7 x 59.5" Colour: ak/49