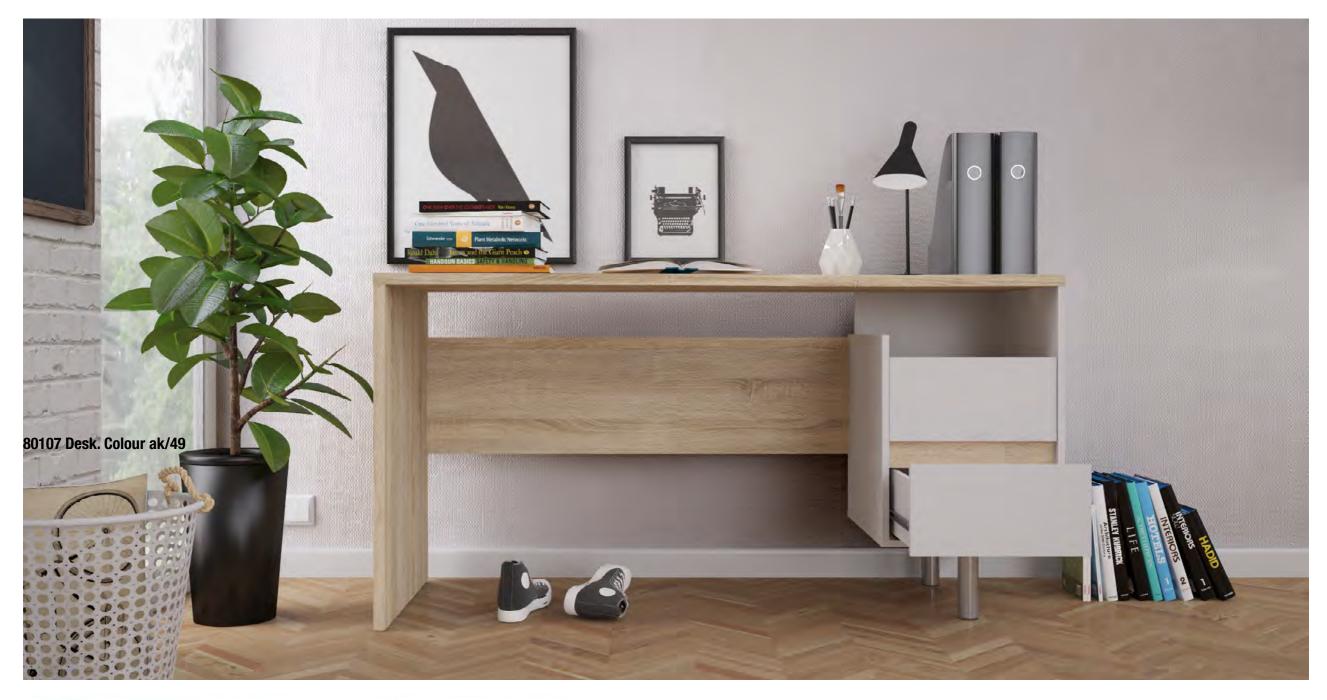

**80107 Desk** 150 x 56.1 x 76.4 cm 59.1 x 22.1 x 30.1" Colour: ak/49

**80176 Desk** 105.4 x 48 x 71.7 cm 41.5 x 18.9 x 28.2" Colour: 49/ak

**80169 Desk** 170.1 x 60.3 x 151.2 cm 67 x 23.7 x 59.5" Colour: ak/49