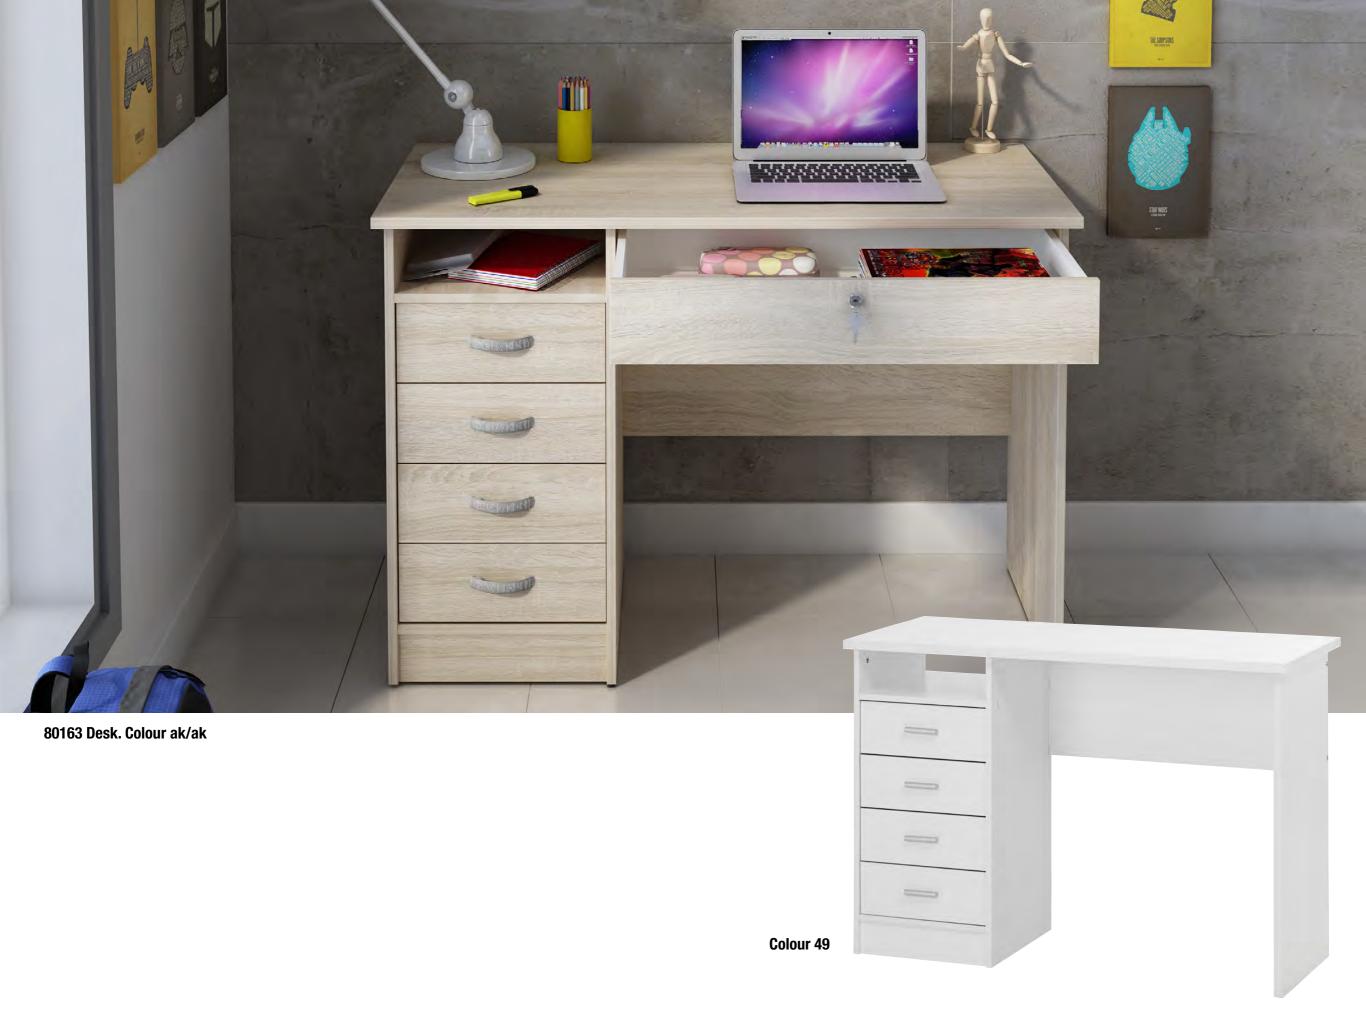

**80163 Desk** 109.3 x 48.5 x 75.6 cm 43 x 19.1 x 29.8" Colours: 49/49 - ak/ak

**80124 Desk** 140.2 x 60.2 x 77.4 cm 55.2 x 23.7 x 30.5" Colour: uu/ci

**80157 Desk** 110.2 x 48.2 x 77.4 cm 43.4 x 19 x 30.5" Colours: gm/gm - uu/uu