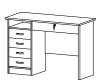

## OFFICE SPACE IN HIGH GLOSS

The Function Plus open and airy desk features two open horizontal shelves, one drawer, and one cabinet with adjustable shelf that encourage the solid workspace to be free and clear of clutter. The modern design and juxtaposition of high gloss white and grey finishes keep any office space sophisticated.

## HANDLE-FREE DESKS

Tvilum's Function Plus 4 Drawer and 2 Shelf Desk provides ample storage for pens, pencils, papers and your laptop. Finished on all four sides in a stain resistant, high gloss melamine and with modesty panel, the Function Plus 4 Drawer and 2 Shelf Desk can be used against a wall or floated in the room.