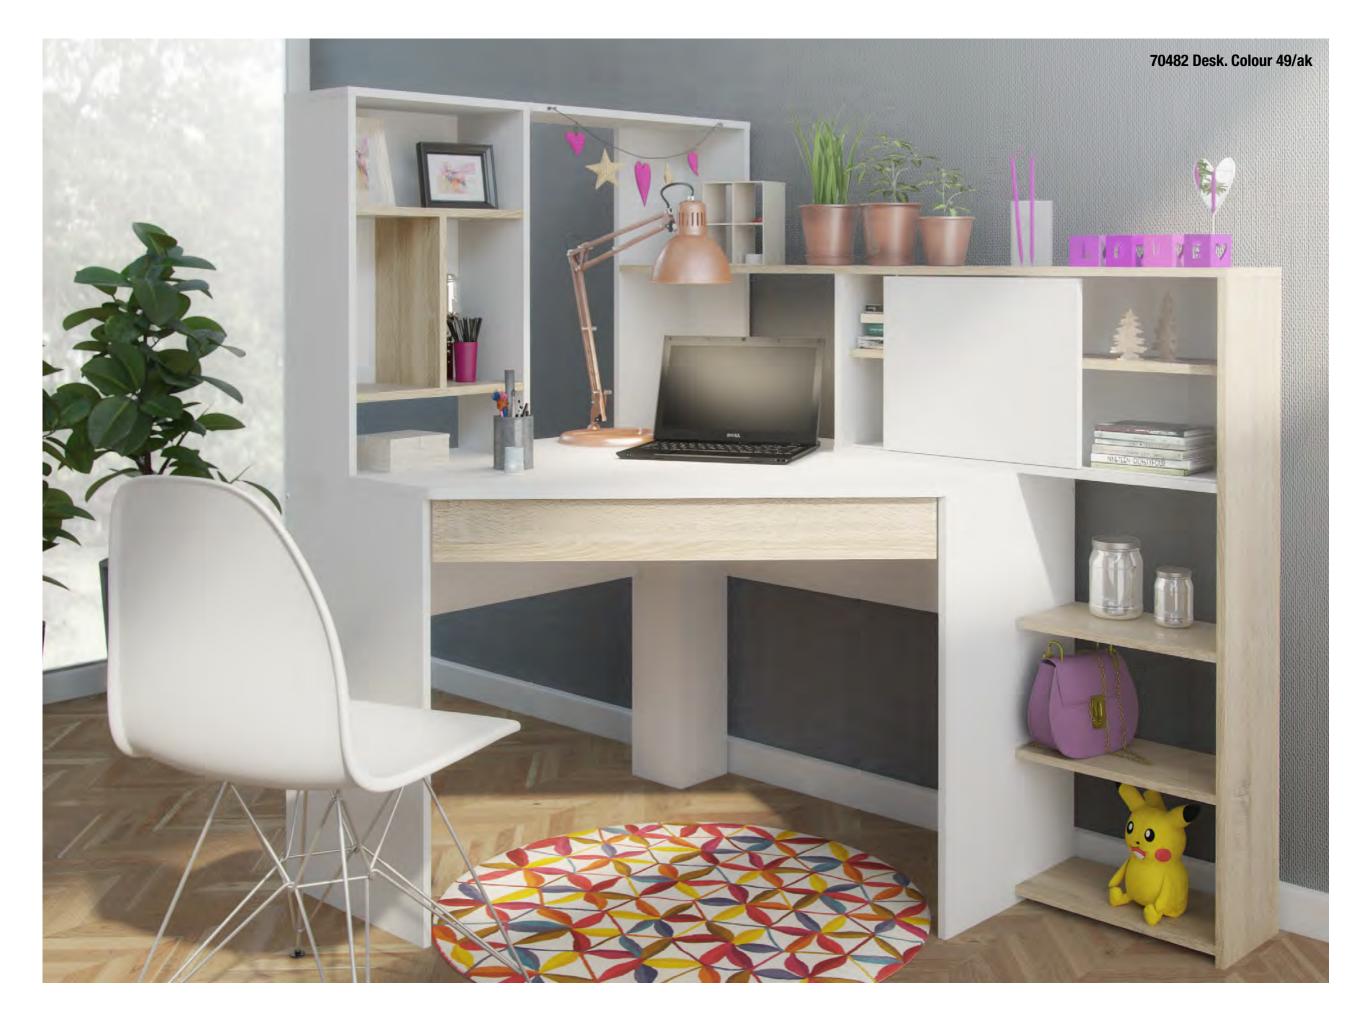

**70482 Desk** 138.4 x 101.6 x 141.1 cm 54.5 x 40 x 55.6" Colour: 49/ak

**80178 Desk** 100.2 x 135.2 x 153 cm 39.5 x 53.2 x 60.2" Colour: 49/ak

**80158 Desk** 158.8 x 60.3 x 145.2 cm 62.5 x 23.7 x 57.2" Colour: ak/49