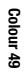

#### **DESKS AND MOBILE FILE CABINET**

**80106\* Desk** 125.8 x 51.6 x 76.5 cm 49.5 x 20.3 x 30.1" Colours: 49 - 61

80122\*\* Desk
only sold as whole pallets (30 pcs.)
101.6 x 40 x 76.5 cm
40 x 15.7 x 30.1"
Colours: ak - dj - uu

**80120 Desk** 110 x 60.2 x 76.4 cm 43.3 x 23.7 x 30.1" Colour: 49

80121 Desk 145 x 60.2 x 76.4 cm 57.1 x 23.7 x 30.1" Colours: 49 - 61 - ak/49 - ff/49

**80146 Desk** 110 x 48.5 x 76 cm 43.3 x 19.1 x 29.9" Colour: 49 - ak