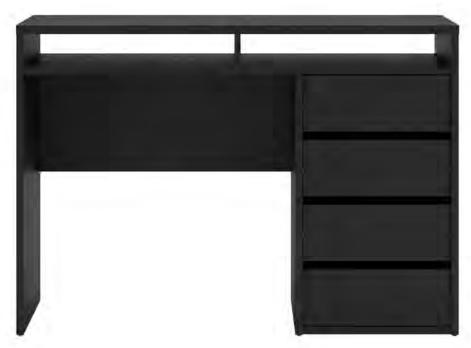

## HANDLE-FREE DESKS

Tvilum's Function Plus 4 Drawer and 2 Shelf Desk provides ample storage for pens, pencils, papers and your laptop. Finished on all four sides in a stain resistant, high gloss melamine and with modesty panel, the Function Plus 4 Drawer and 2 Shelf Desk can be used against a wall or floated in the room.