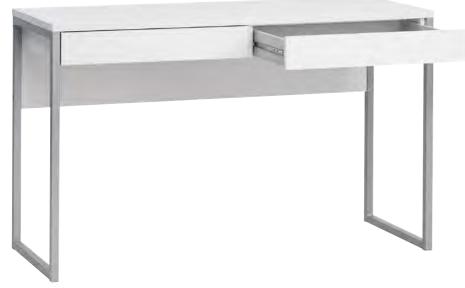

## OFFICE SPACE IN HIGH GLOSS

The Function Plus open and airy desk features two open horizontal shelves, one drawer, and one cabinet with adjustable shelf that encourage the solid workspace to be free and clear of clutter. The modern design and juxtaposition of high gloss white and grey finishes keep any office space sophisticated.