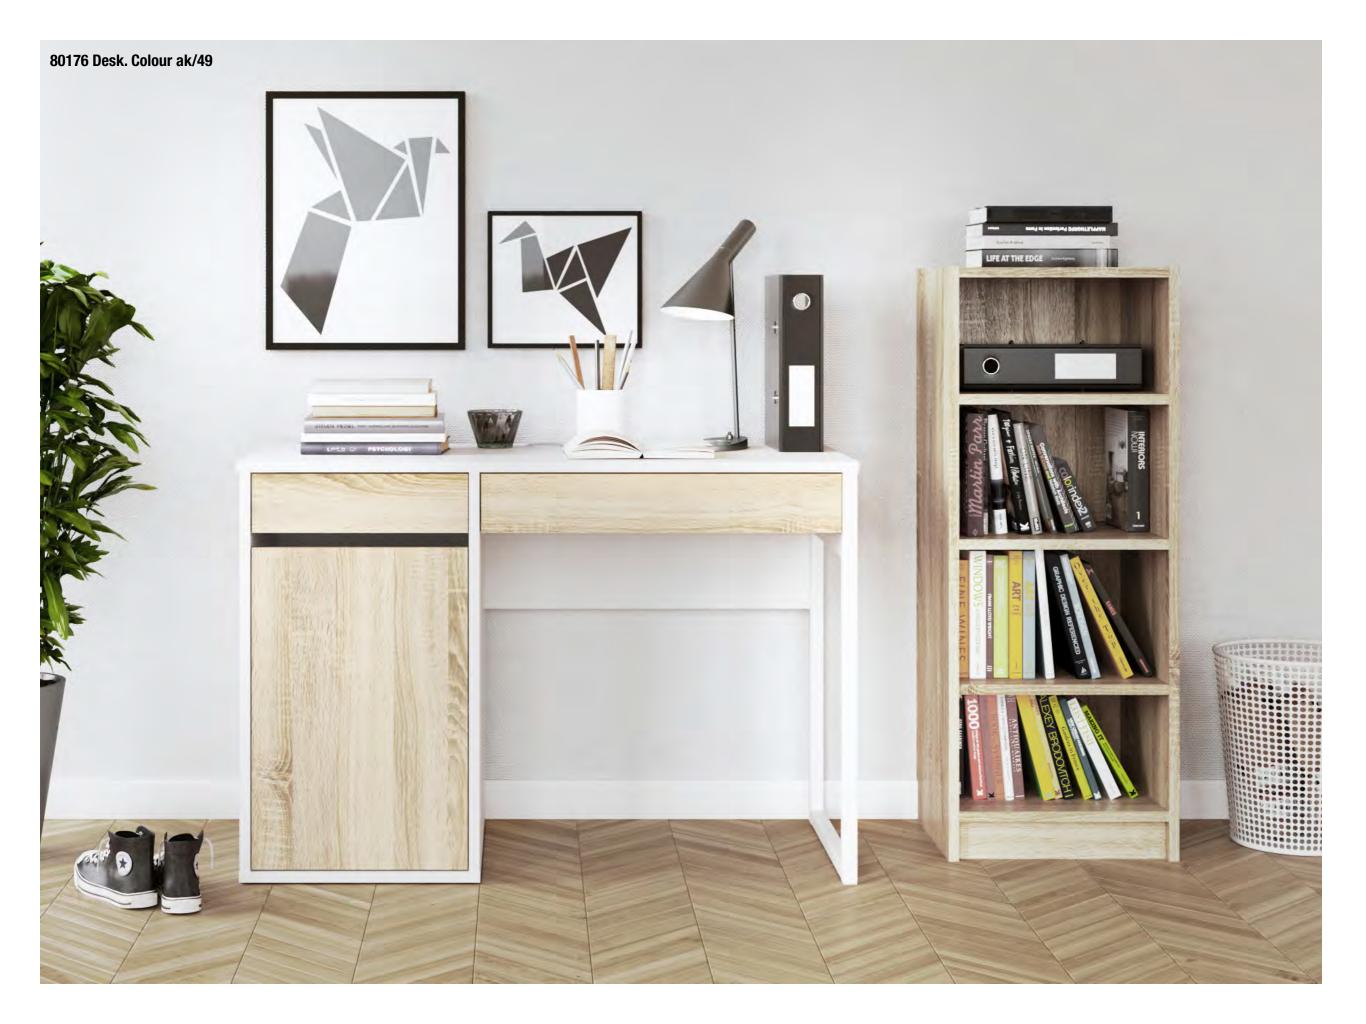

**80107 Desk** 150 x 56.1 x 76.4 cm 59.1 x 22.1 x 30.1" Colour: ak/49

**80176 Desk** 105.4 x 48 x 71.7 cm 41.5 x 18.9 x 28.2" Colour: 49/ak

**80169 Desk** 170.1 x 60.3 x 151.2 cm 67 x 23.7 x 59.5" Colour: ak/49