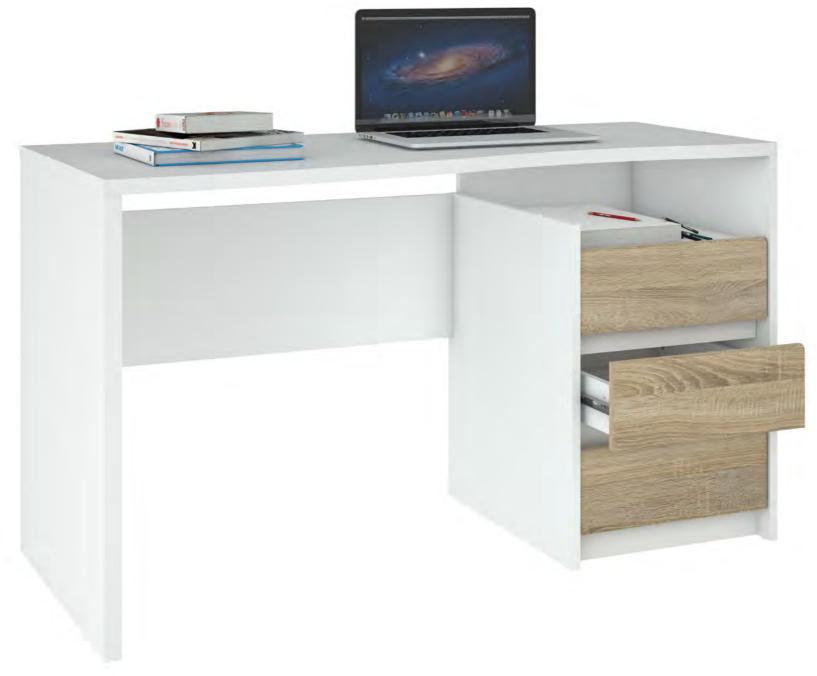

42011 Desk. colour cj

80106 Desk

Tvilum's Function Plus 2 Drawer Desk is the simple, multi-functional desk. Use as a work desk in your office, a vanity paired with a mirror in the bedroom or a console table in the entryway.