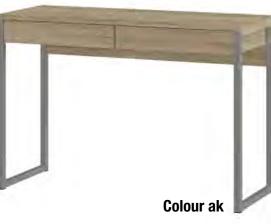

42011 Desk. colour cj

80106 Desk

Tvilum's Function Plus 2 Drawer Desk is the simple, multi-functional desk. Use as a work desk in your office, a vanity paired with a mirror in the bedroom or a console table in the entryway.