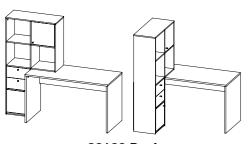

### MODERN AND MODULAR

With a two-tone finish combination of clean white and faux oak, the Function Plus Desk comes with an attached bookcase to keep books and supplies organized and out of the way. Arrange the unit flush against a wall or pivot the desk 90 degrees for use in a corner. This flexibility makes the Function Plus Desk with Bookcase perfect for small spaces.

#### WORK SPACE AND STORAGE IN ONE

The Function Plus Desk comes with an attached bookcase to keep books and supplies organized and out of the way. Engineered for organization and concentration, this desk allows for a balance of storage and work.