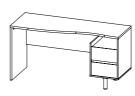

# CUT OUT TABLE TOP

This Function Plus Desk has a curved desktop and two small drawers on the side to keep materials organized. The open shelf above the drawer can act as a charging station or be a hub for stationary items.