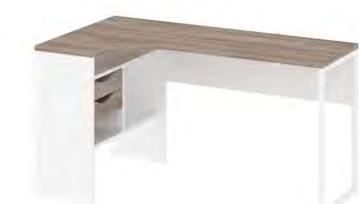

### MODERN AND MODULAR

With a two-tone finish combination of clean white and faux oak, the Function Plus Desk comes with an attached bookcase to keep books and supplies organized and out of the way. Arrange the unit flush against a wall or pivot the desk 90 degrees for use in a corner. This flexibility makes the Function Plus Desk with Bookcase perfect for small spaces.

#### WORK SPACE AND STORAGE IN ONE

The Function Plus Desk comes with an attached bookcase to keep books and supplies organized and out of the way. Engineered for organization and concentration, this desk allows for a balance of storage and work.