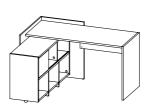

### MODERN AND MODULAR

With a two-tone finish combination of clean white and faux oak, the Function Plus Desk comes with an attached bookcase to keep books and supplies organized and out of the way. Arrange the unit flush against a wall or pivot the desk 90 degrees for use in a corner. This flexibility makes the Function Plus Desk with Bookcase perfect for small spaces.

#### WORK SPACE AND STORAGE IN ONE

The Function Plus Desk comes with an attached bookcase to keep books and supplies organized and out of the way. Engineered for organization and concentration, this desk allows for a balance of storage and work.