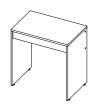

# CUT OUT TABLE TOP

This Function Plus Desk has a curved desktop and two small drawers on the side to keep materials organized. The open shelf above the drawer can act as a charging station or be a hub for stationary items.