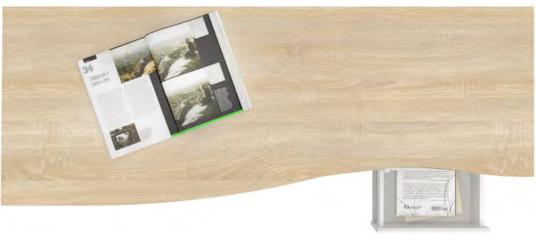

# CUT OUT TABLE TOP

This Function Plus Desk has a curved desktop and two small drawers on the side to keep materials organized. The open shelf above the drawer can act as a charging station or be a hub for stationary items.