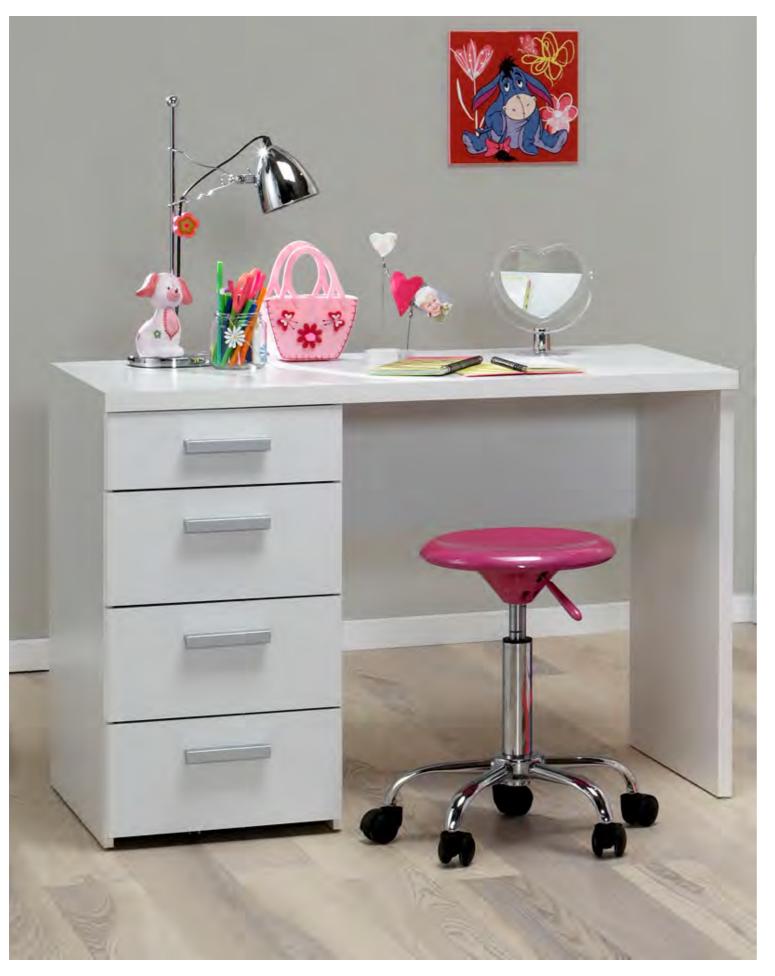

42011 Desk. colour cj

80106 Desk

Tvilum's Function Plus 2 Drawer Desk is the simple, multi-functional desk. Use as a work desk in your office, a vanity paired with a mirror in the bedroom or a console table in the entryway.