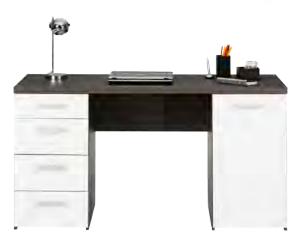

## OFFICE SPACE IN HIGH GLOSS

The Function Plus open and airy desk features two open horizontal shelves, one drawer, and one cabinet with adjustable shelf that encourage the solid workspace to be free and clear of clutter. The modern design and juxtaposition of high gloss white and grey finishes keep any office space sophisticated.