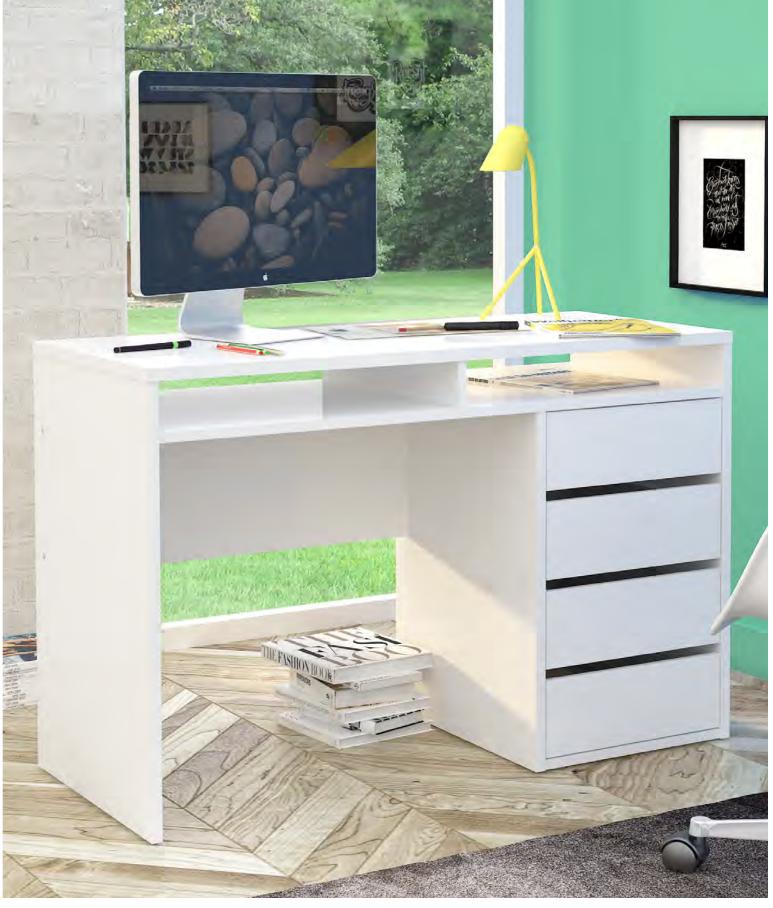

42011 Desk. colour cj

80106 Desk

Tvilum's Function Plus 2 Drawer Desk is the simple, multi-functional desk. Use as a work desk in your office, a vanity paired with a mirror in the bedroom or a console table in the entryway.