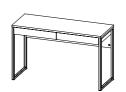

# CUT OUT TABLE TOP

This Function Plus Desk has a curved desktop and two small drawers on the side to keep materials organized. The open shelf above the drawer can act as a charging station or be a hub for stationary items.