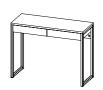

### MODERN AND MODULAR

With a two-tone finish combination of clean white and faux oak, the Function Plus Desk comes with an attached bookcase to keep books and supplies organized and out of the way. Arrange the unit flush against a wall or pivot the desk 90 degrees for use in a corner. This flexibility makes the Function Plus Desk with Bookcase perfect for small spaces.

#### WORK SPACE AND STORAGE IN ONE

The Function Plus Desk comes with an attached bookcase to keep books and supplies organized and out of the way. Engineered for organization and concentration, this desk allows for a balance of storage and work.