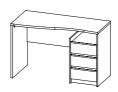

## HANDLE-FREE DESKS

Tvilum's Function Plus 4 Drawer and 2 Shelf Desk provides ample storage for pens, pencils, papers and your laptop. Finished on all four sides in a stain resistant, high gloss melamine and with modesty panel, the Function Plus 4 Drawer and 2 Shelf Desk can be used against a wall or floated in the room.